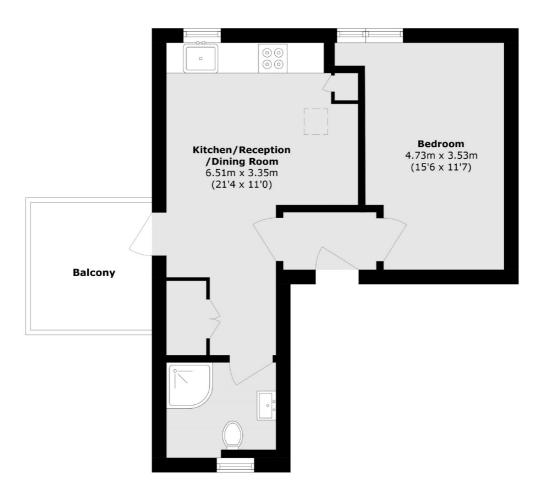

### Tulse Hill, Brixton, SW2

Total area (approx.): 41.0 sq. m (441.3 sq. ft) Total area (approx.): 6.7 sq. m (72.1 sq. ft)

New Homes South London 12 The Broadway London SW19 1RF Sales 020 8674 4555 Energy Rating: . We aim to make our particulars both accurate and reliable. However they are not guaranteed; nor do they form part of an offer or contract. If you require clarification on any points then please contact us, especially if you're traveling some distance to view. Please note that appliances and heating systems have not been tested and therefore no warranties can be given as to their good working order.