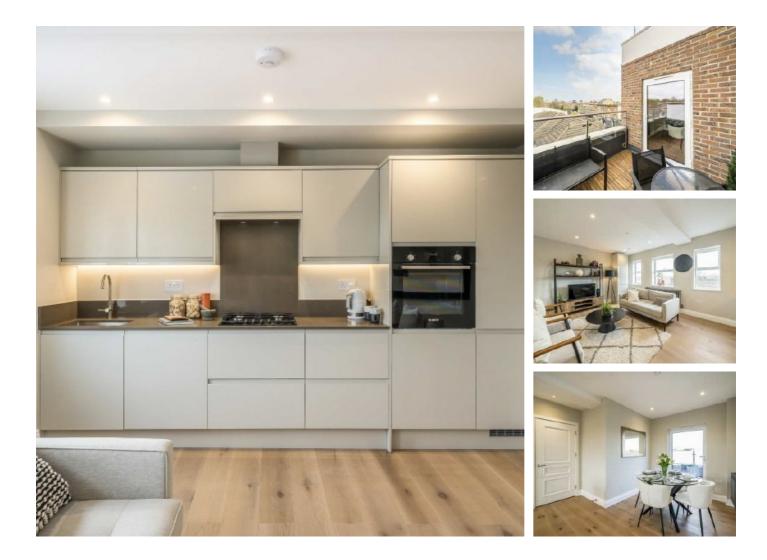

## Tulse Hill, SW2 £420,000

A one bedroom penthouse apartment with a private terrace. Set within a gated development residents benefit from privacy as well as the stunning views across London's skyline. There is a skylight in the kitchen/lounge bringing an abundance of light into the living spaces.

#### Features

Top Floor Penthouse Apartment One Double Bedroom Gated Development Skylight - Plenty Of Light Private Terrace - City Views! Near To Brockwell Park Brixton Underground Station 10 Year Build Warranty