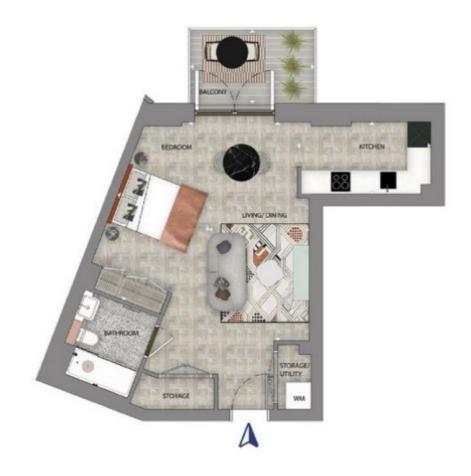

## One Clapham, SW11 £470,000

A studio apartment with private outside space. Created with care and a focus on wellness, residents benefit from sun decks, 24 Hour Concierge and a Peleton Hub. There are secure underground parking spaces available subject to separate negotiation.

## Features

Studio Apartment 10 Year Warranty 24 Hour Concierge Peloton Hub Cycle Storage Sun Terrace Woodland Garden \*Underground Parking\* One Clapham, , SW11

New Homes South London 12 The Broadway London SW19 1RF Sales 020 8674 4555 Energy Rating: . We aim to make our particulars both accurate and reliable. However they are not guaranteed; nor do they form part of an offer or contract. If you require clarification on any points then please contact us, especially if you're traveling some distance to view. Please note that appliances and heating systems have not been tested and therefore no warranties can be given as to their good working order.