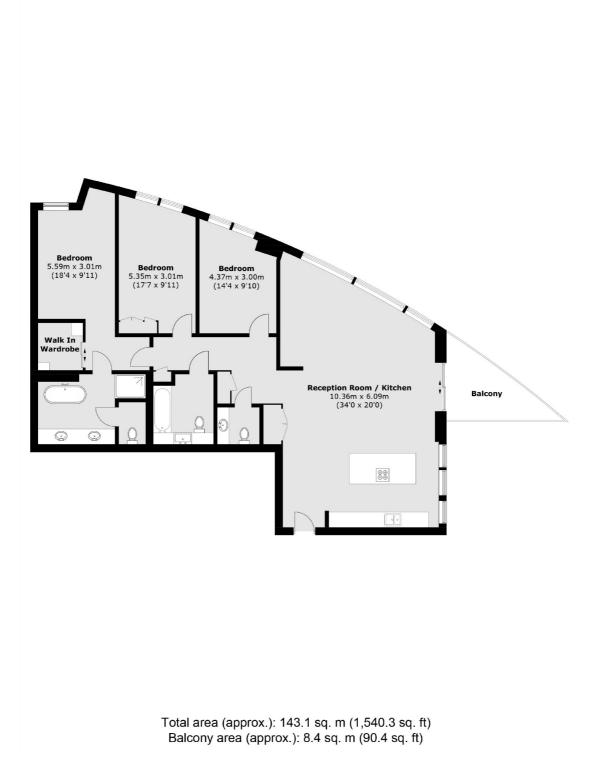

## Harbour Avenue, SW10 £3,350,000

A three bedroom,1521 sq ft apartment in Chelsea Harbour. The kitchen has Gaggenau appliances with high quality German designed worktops and Calcutta cut marble.

The lounge gives access to the balcony with views towards the Thames and Chelsea's World Famous Design Centre. The apartment has a second wrap around terrace allowing outdoor access from the hallway, first and seconds bedrooms.

#### Features

Three Bedrooms Fitness Centre/Gym 24 hour Concierge Parking Available Roof Terrace Move In Ready