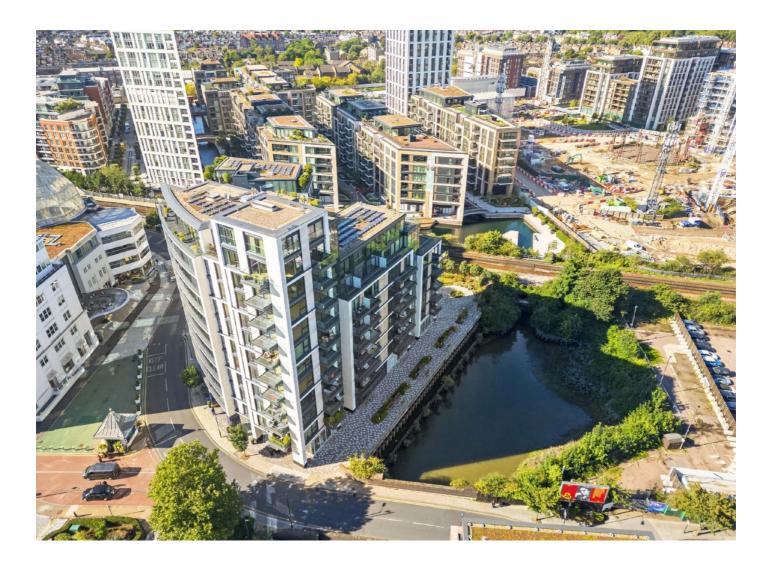

## Harbour Avenue, SW10 £3,350,000

A three bedroom,1521 sq ft apartment in Chelsea Harbour. The kitchen has Gaggenau appliances with high quality German designed worktops and Calcutta cut marble.

The lounge gives access to the balcony with views towards the Thames and Chelsea's World Famous Design Centre. The apartment has a second wrap around terrace allowing outdoor access from the hallway, first and seconds bedrooms.

Lighterman Towers has multiple transport links. Being a few minutes walk to Imperial Wharf station with access to the Overground and one stop to West Brompton with