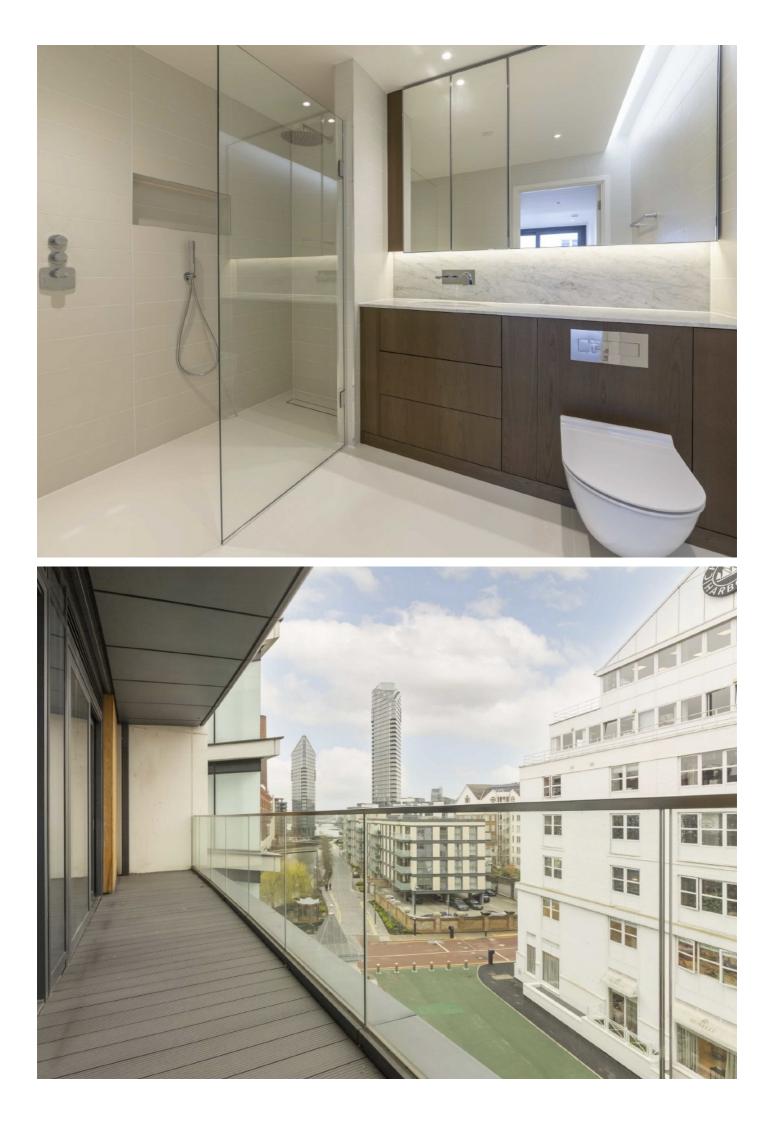

## Harbour Avenue, SW10 £3,350,000

A three bedroom,1521 sq ft apartment in Chelsea Harbour. The kitchen has Gaggenau appliances with high quality German designed worktops and Calcutta cut marble.

The lounge gives access to the balcony with views towards the Thames and Chelsea's World Famous Design Centre. The apartment has a second wrap around terrace allowing outdoor access from the hallway, first and seconds bedrooms.