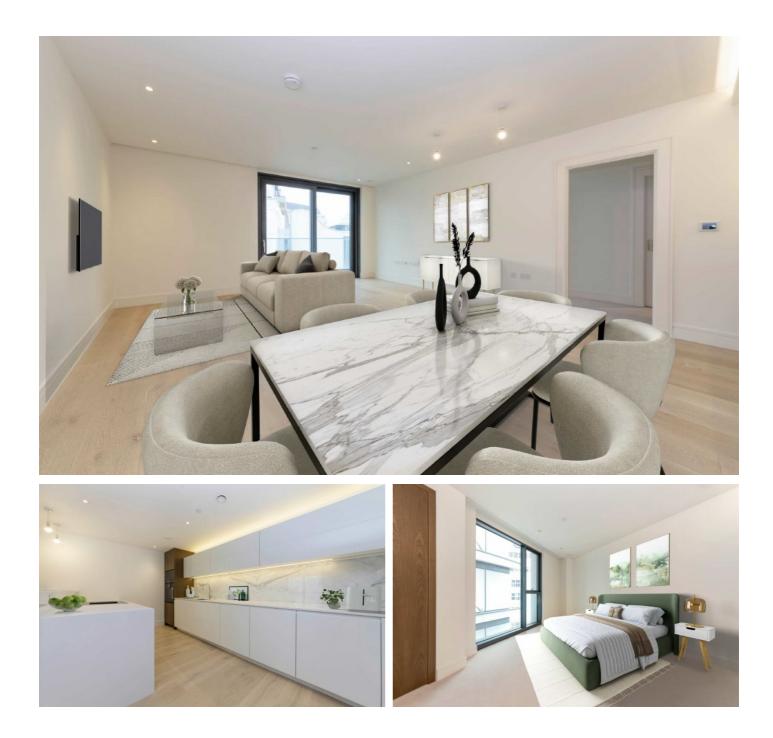

## Harbour Avenue, SW10 £3,350,000

A three bedroom,1521 sq ft apartment in Chelsea Harbour. The kitchen has Gaggenau appliances with high quality German designed worktops and Calcutta cut marble.

The lounge gives access to the balcony with views towards the Thames and Chelsea's World Famous Design Centre. The apartment has a second wrap around terrace allowing outdoor access from the hallway, first and seconds bedrooms.