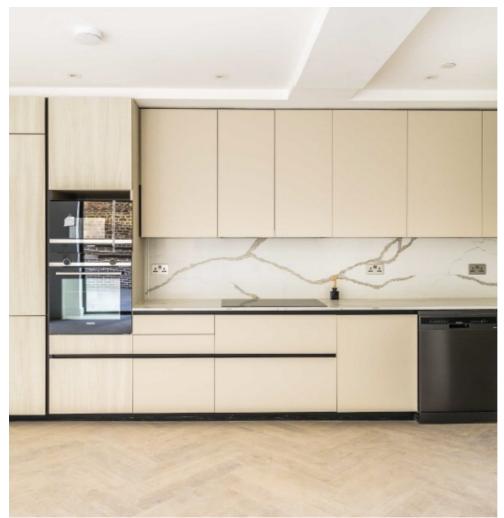

## East Hill, SW18 £775,000

Located on the first floor, this two bedroom, two bathroom newly built apartments comes with a spacious kitchen living space, plenty of storage and a huge roof terrace. Complimented with Miele and Siemens appliances and integrated smart home controls for hot water and central heating.

## **Features**

Two Bedrooms
Two Bathrooms
Roof Terrace
Miele and Siemens Appliances
Secure Bicycle Storage
Roof Top Garden
Eco-Friendly Development