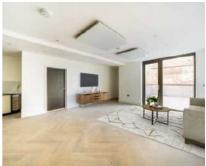

## East Hill, SW18 £775,000

Located on the first floor, this two bedroom, two bathroom newly built apartments comes with a spacious kitchen living space, plenty of storage and a huge roof terrace. Complimented with Miele and Siemens appliances and integrated smart home controls for hot water and central heating.