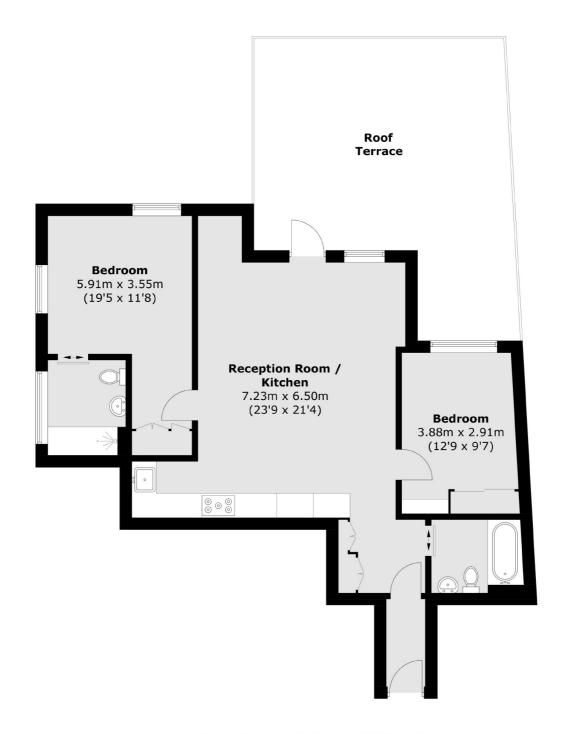

## East Hill, Wandsworth, SW18

Total area (approx.): 79.8 sq. m (859.0 sq. ft) Roof Terrace: 38.5 sq. m (414.4 sq. ft)

New Homes South London

12 The Broadway

020 8674 4555

London

Sales

SW19 1RF