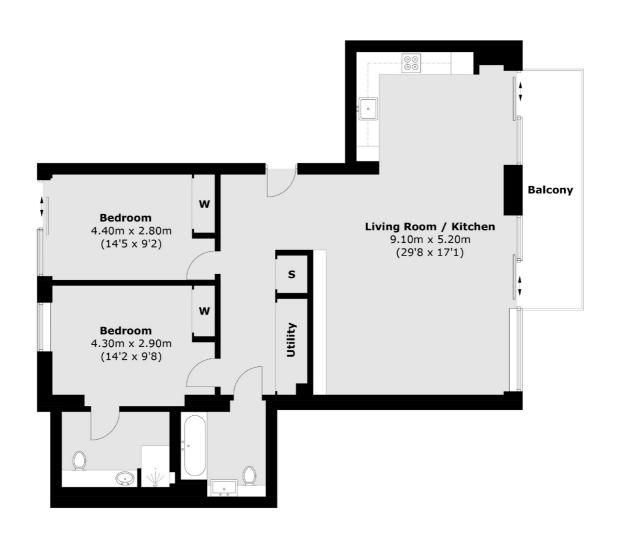

## Harbour Avenue, Chelsea, SW10

Total area (approx.): 96.0 sq. m (1,034 sq. ft) Balcony (approx.): 9.8 sq. m (105 sq. ft)

020 8674 4555