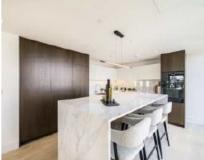

## Harbour Avenue, SW10 £1,995,000

A luxury two bedroom two bathroom apartment located on the fifth floor of Lighterman Towers. This apartment features a large living/kitchen area including integrated Gaggenau and Miele appliances, a private balcony with river views, a walk-in wardrobe to the master bedroom and luxury bathrooms. On site facilities include 24 hour concierge, residents gym and a private roof terrace with views far reaching views. Underground secure parking is available to purchase.