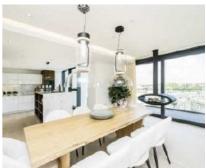

## Harbour Avenue, SW10 £4,950,000

A luxury three-bedroom apartment in sought-after Chelsea Harbour. This apartment features a large living/kitchen area including integrated Gaggenau and Miele appliances, two private balconies, a walk-in wardrobe to the master bedroom and a separate study area. On-site facilities include 24 hour concierge, residents gym and a private roof terrace with views towards the River Thames.

## **Features**

River Views
Concierge + Gym
Three Double Bedrooms
Two Bathrooms
Three Balconies
Master Bedroom Suite
Parking available
Roof terrace