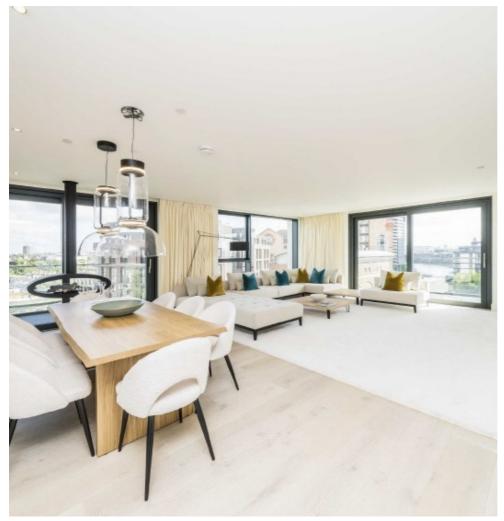

## Harbour Avenue, SW10 £4,950,000

A luxury three-bedroom apartment in sought-after Chelsea Harbour. This apartment features a large living/kitchen area including integrated Gaggenau and Miele appliances, two private balconies, a walk-in wardrobe to the master bedroom and a separate study area. On-site facilities include 24 hour concierge, residents gym and a private roof terrace with views towards the River Thames.

## **Features**

River Views
Concierge + Gym
Three Double Bedrooms
Two Bathrooms
Three Balconies
Master Bedroom Suite
Parking available
Roof terrace