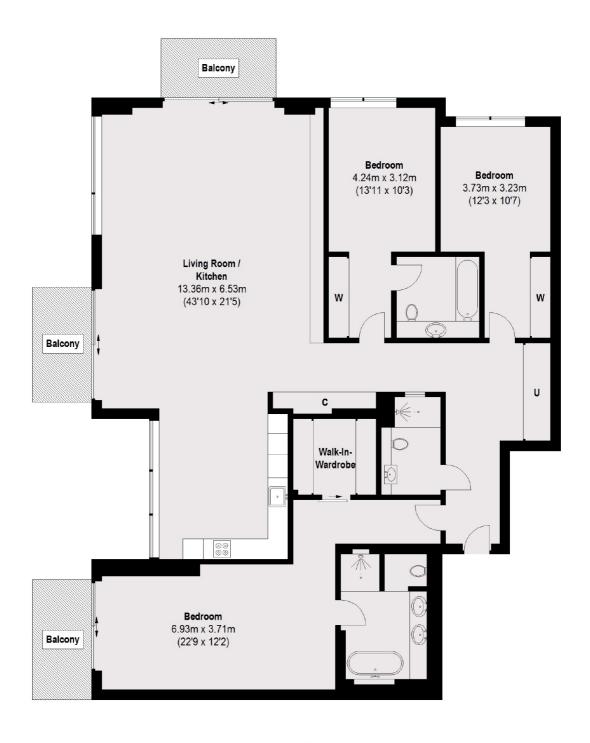

## Harbour Avenue, SW10 £4,950,000

A luxury three-bedroom apartment in sought-after Chelsea Harbour. This apartment features a large living/kitchen area including integrated Gaggenau and Miele appliances, two private balconies, a walk-in wardrobe to the master bedroom and a separate study area. On-site facilities include 24 hour concierge, residents gym and a private roof terrace with views towards the River Thames.

## Harbour Avenue, Chelsea, SW10

Total area (approx.): 196.3 sq. m ( 2113 sq. ft)

020 8674 4555