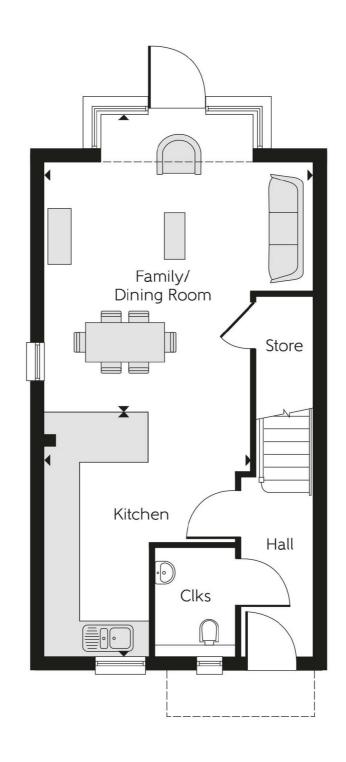

## Cavendish Grove, SW20 £1,095,000

The Allsop is a stunning 4-bedroom home spread across three storeys, featuring high-specification finishes and unique inclusions throughout, plus two well-equipped family bathrooms. Ready for an estimated occupation of Q4 2025.

#### **Features**

Allocated Parking Space Electric Car Charging Four Bedrooms Two Bathrooms Walking To Raynes Park Residents Facilities

Wimbledon 020 8545 8580 dexters.co.uk