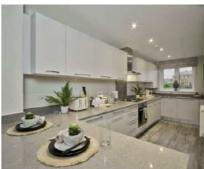

## Meadowview Road, SW20 £1,095,000

The Allsop is a 4-bedroom home that extends across three floors and features an open planned kitchen, living and dining area, a separate living room, three double bedrooms with an en suite shower room to the primary bedroom, and a stylish family bathroom.