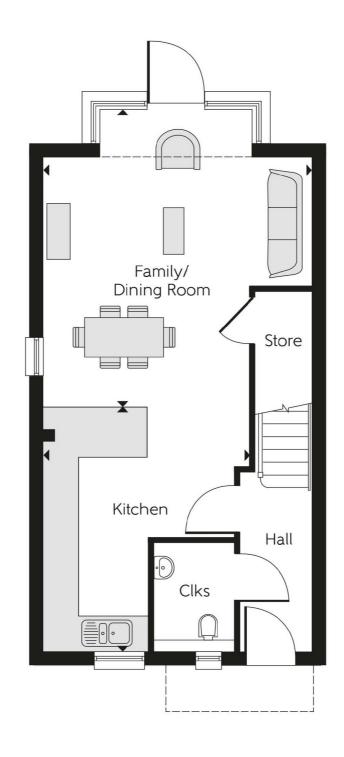

## Meadowview Road, SW20 £1,095,000

The Allsop is a 4-bedroom home that extends across three floors and features an open planned kitchen, living and dining area, a separate living room, three double bedrooms with an en suite shower room to the primary bedroom, and a stylish family bathroom.

## **Features**

Communal Tennis Courts
Four Bedrooms
Two Bathrooms + W.C
Integrated Appliances
Quiet Cul-De-Sac Location
Communal Football Pitches