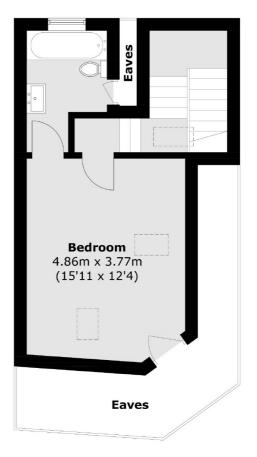

# **Dexters**









## Mitcham Road, SW17 £580,000

A two bedroom, two bathroom apartment with plenty of eaves storage. There are German appliances, a German gas boiler with emphasis on low running costs including a 999 year lease, share of the freehold and fair service charges.

\*Please note photos used may be from the show home in the same development\*

Conveniently located for the bustling amenities of central Tooting with it's shops, bars and restaurants on the doorstep. The excellent transport links of both Tooting Broadway Underground and Tooting Railway stations are within walking distance.

#### **Features**

Two Bedrooms
Two Bathrooms
German Appliances
German Gas Boilers
Duplex Apartment
999 Year Lease
Share Of The Freehold
Eaves Storage

### Mitcham Road, Tooting, SW17





**First Floor** 

New Homes South London

12 The Broadway

020 8674 4555

London

Sales

SW19 1RF

**Second Floor** 



### **Ground Floor**

Total area (approx.): 76.9 sq. m (827.7 sq. ft) (Excluding Eaves)