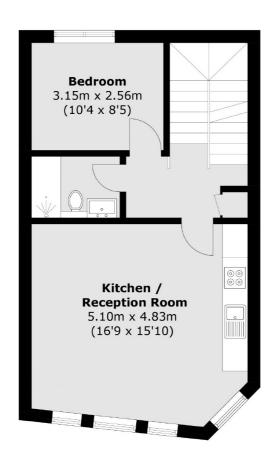

### Mitcham Road, Tooting, SW17

**First Floor** 

New Homes South London

12 The Broadway

020 8674 4555

London

Sales

SW19 1RF

### **Ground Floor**

Total area (approx.): 76.9 sq. m (827.7 sq. ft) (Excluding Eaves)