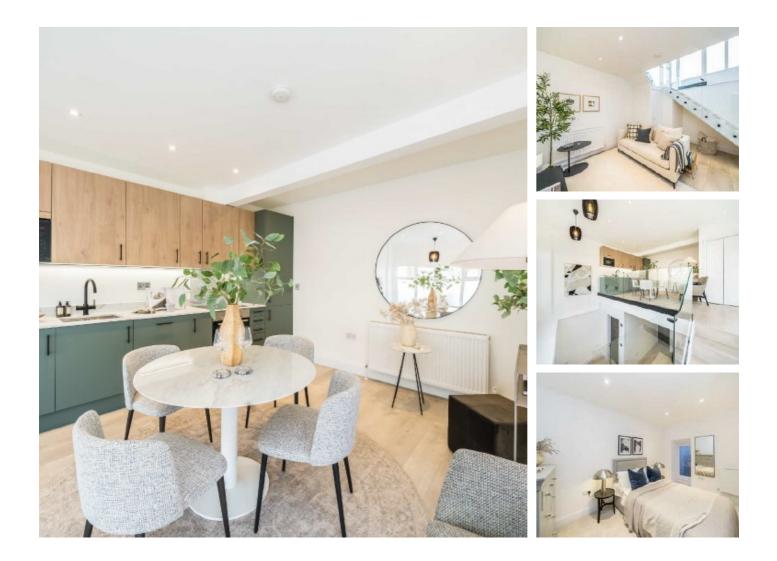

## Mitcham Road, SW17 £440,000

A very unique Victorian conversion apartment. There is a well designed kitchen/reception space, a further reception room or study space and large bedroom with small patio area. With plenty of storage throughout, this apartment also has a 999 year lease and a share of the freehold.

\*Please note photos used may be from the show home in the same development\*

Conveniently located for the bustling amenities of central Tooting with it's shops, bars and restaurants on the doorstep. The excellent transport links of both Tooting Broadway Underground and Tooting Railway stations are within walking distance.

#### Features

Victorian Period Conversion Duplex Apartment - Maisonette High Specification Throughout German Appliances Quartz Worktops Bespoke Designed Bathrooms 999 Year Leases Share Of The Freehold