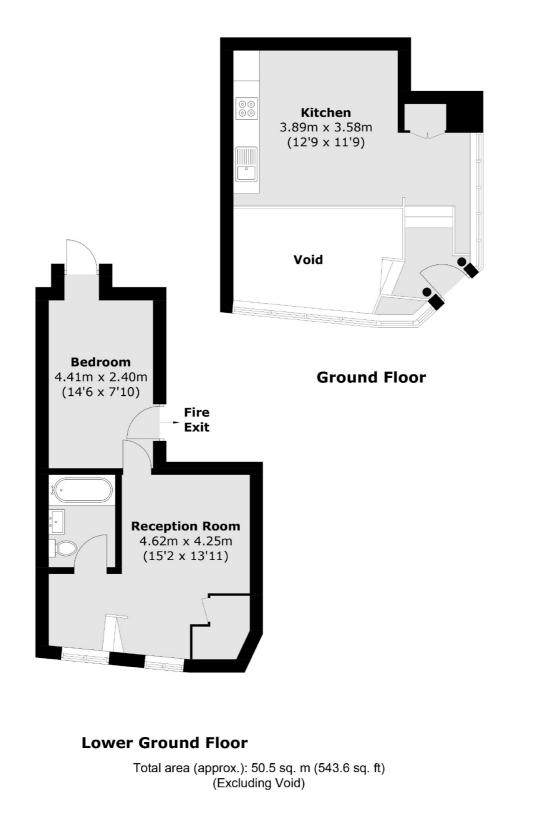

## Mitcham Road, SW17 £440,000

A very unique Victorian conversion apartment. There is a well designed kitchen/reception space, a further reception room or study space and large bedroom with small patio area. With plenty of storage throughout, this apartment also has a 999 year lease and a share of the freehold.

#### Features

Victorian Period Conversion Duplex Apartment - Maisonette High Specification Throughout German Appliances Quartz Worktops Bespoke Designed Bathrooms 999 Year Leases Share Of The Freehold