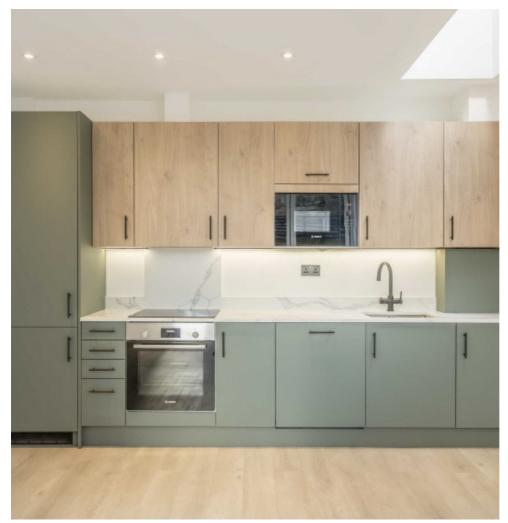

# Mitcham Road, SW17 £560,000

A ground floor, Victorian conversion apartment with two bedrooms and a private garden. Both bedrooms are of generous size. There is a 999 year lease, share of the freehold and no onward chain.

#### **Features**

Two Double Bedrooms
Private Garden
Maisonette Apartment
Victorian Refurbishment
999 Year Lease
High Specification
German Appliances
4-In-1 Boiling Hot Water Tap