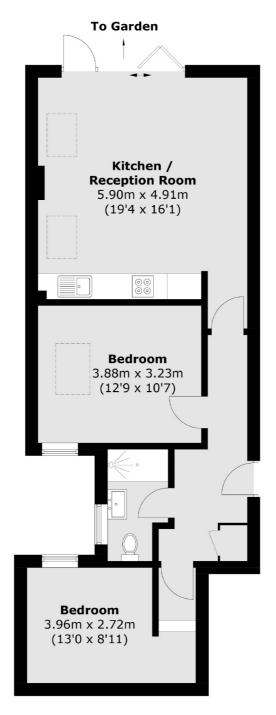

# Mitcham Road, SW17 £560,000

A ground floor, Victorian conversion apartment with two bedrooms and a private garden. Both bedrooms are of generous size. There is a 999 year lease, share of the freehold and no onward chain.

### **Ground Floor**

Total area (approx.): 62.9 sq. m (677.0 sq. ft)

New Homes South London

12 The Broadway

020 8674 4555

London

Sales

SW19 1RF