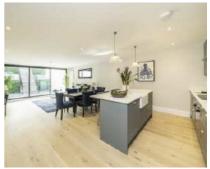

## Earlsfield Road, SW18 £900,000

Victorian rebuild conversion flat with large private garden, three bedrooms, two bathrooms and an allocated parking space. Finished to an incredible standard from top to bottom, with quartz worktops, wooden kitchens and bespoke bathrooms. 999 year lease.

## **Features**

Victorian Rebuild - 1885 Three Bedrooms Two Bathrooms Open Plan Kitchen Lounge Split Level Apartment Allocated Parking Space South-East Facing Garden