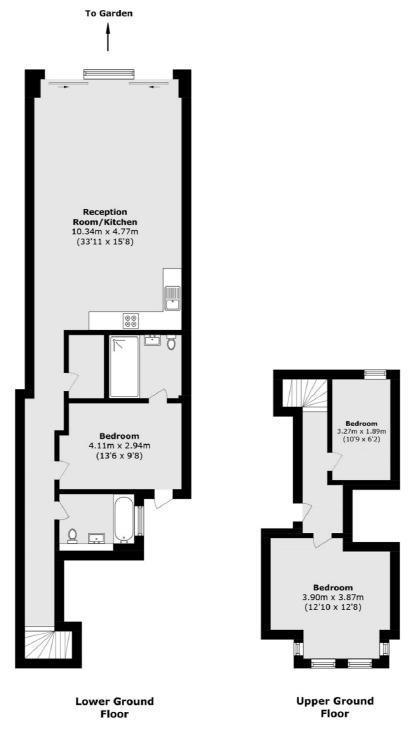

## Earlsfield Road, SW18 £900,000

Victorian rebuild conversion flat with large private garden, three bedrooms, two bathrooms and an allocated parking space. Finished to an incredible standard from top to bottom, with quartz worktops, wooden kitchens and bespoke bathrooms. 999 year lease.

## **Features**

Victorian Rebuild - 1885 Three Bedrooms Two Bathrooms Open Plan Kitchen Lounge Split Level Apartment Allocated Parking Space South-East Facing Garden