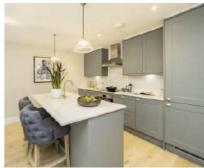

## Earlsfield Road, SW18 £900,000

Victorian rebuild conversion flat with large private garden, three bedrooms, two bathrooms and an allocated parking space. Finished to an incredible standard from top to bottom, with quartz worktops, wooden kitchens and bespoke bathrooms. 999 year lease.

## **Features**

Victorian Rebuild - 1885 Three Bedrooms Two Bathrooms Open Plan Kitchen Lounge Split Level Apartment Allocated Parking Space South-East Facing Garden