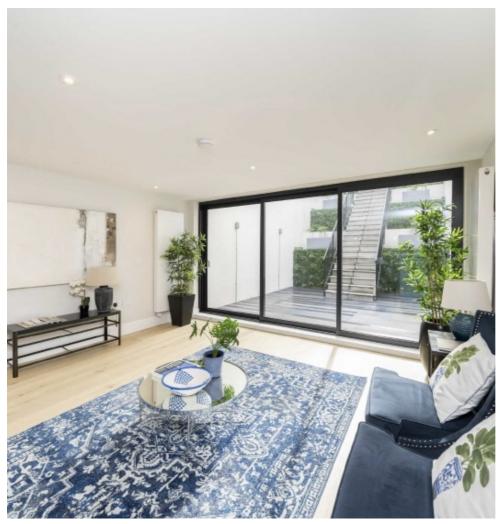

## Earlsfield Road, SW18 £900,000

Victorian rebuild conversion flat with large private garden, three bedrooms, two bathrooms and an allocated parking space. Finished to an incredible standard from top to bottom, with quartz worktops, wooden kitchens and bespoke bathrooms. 999 year lease.

## **Features**

Victorian Rebuild - 1885 Three Bedrooms Two Bathrooms Open Plan Kitchen Lounge Split Level Apartment Allocated Parking Space South-East Facing Garden