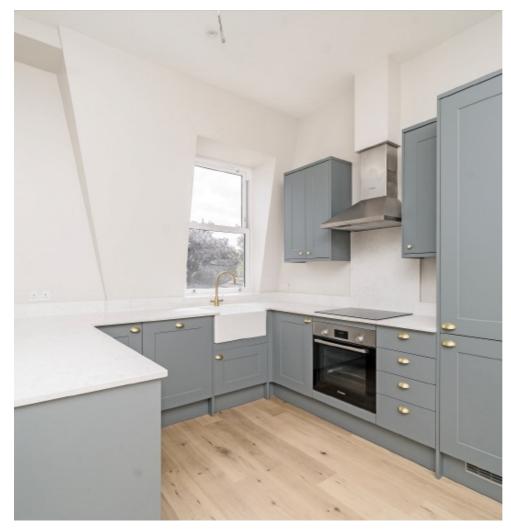

## Earlsfield Road, SW18 £425,000

A top floor one double bedroom apartment with an incredible finish throughout including Bosch appliances, Quartz worktops and immaculate bathrooms. Situated within a Victorian Villa built in 1885 this apartment comes with no chain, and a 999 year lease.

"Photography used from a previous development by the same developer also on the same road to display an indicative final finish"

Earlsfield is a charming and vibrant area located in the southwest London borough of Wandsworth. This residential neighbourhood exudes a unique blend of urban convenience and suburban tranquillity, making it a popular choice for families and young professionals alike.

## **Features**

One Bedroom
999 Year Lease
Second Floor Apartment
Permit Parking Available
Open Plan Kitchen Lounge
Victorian Rebuild - 1885