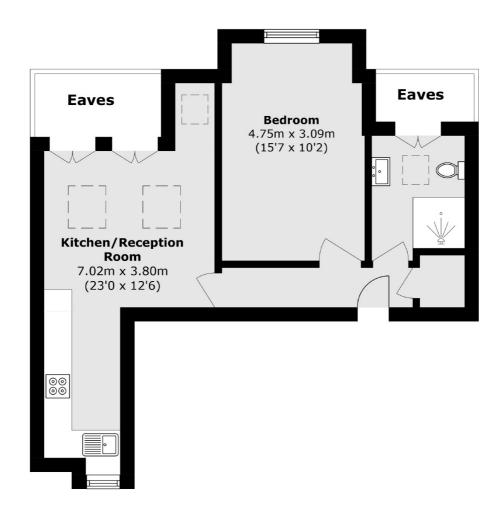

## Earlsfield Road, Earlsfield, SW18

Total area (approx.):45.4 sq. m (488.6 sq. ft) (Excluding Eaves)

020 8674 4555