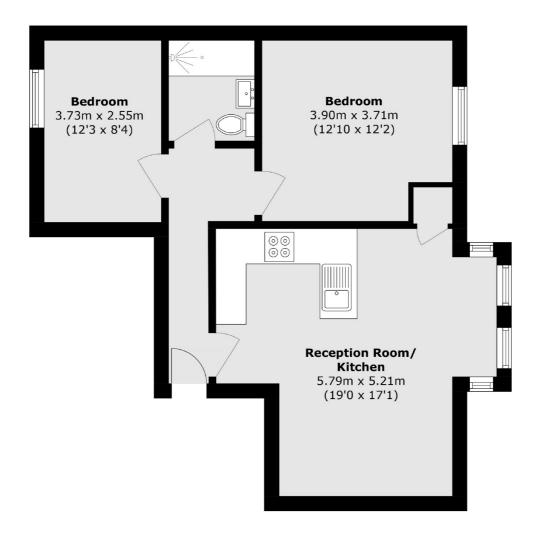

## Earlsfield Road, Earlsfield, SW18

Total area (approx.): 60.8 sq. m (654.4 sq. ft)

New Homes South London 12 The Broadway London SW19 1RF Sales 020 8674 4555 Energy Rating: . We aim to make our particulars both accurate and reliable. However they are not guaranteed; nor do they form part of an offer or contract. If you require clarification on any points then please contact us, especially if you're traveling some distance to view. Please note that appliances and heating systems have not been tested and therefore no warranties can be given as to their good working order.