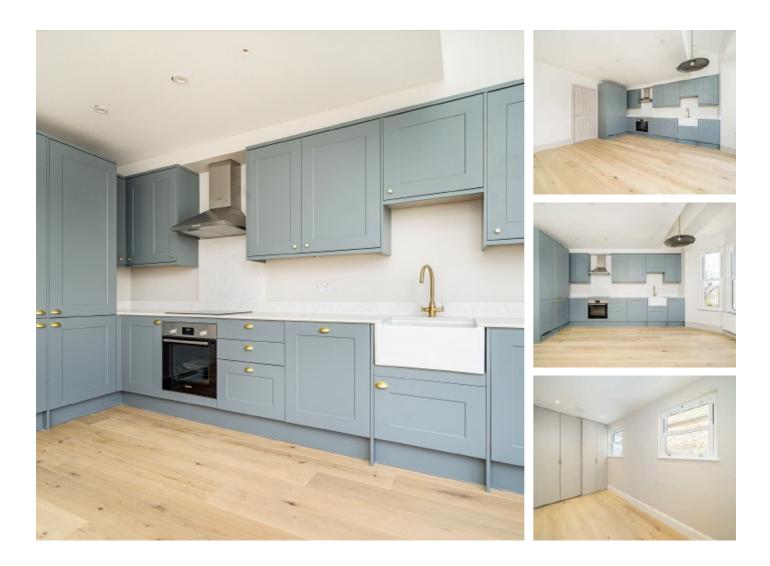

## Earlsfield Road, SW18 £625,000

A two bedroom lateral apartment in an Victorian rebuild conversion. There is an incredibly high finish throughout including, Bosch appliances, engineered wood floor and quartz worktops. There is also an emphasis on low service charges and a 999 year lease.

"Photography used from a previous development by the same developer also on the same road to display an indicative final finish"

Earlsfield is a charming and vibrant area located in the southwest London borough of Wandsworth. This residential neighbourhood exudes a unique blend of urban convenience and suburban tranquillity, making it a popular choice for families and young professionals alike.

### Features

Two Bedrooms First Floor Apartment Ensuite Bathroom Parking Permit Available Open Plan Kitchen Lounge Bike Storage 999 Year Lease