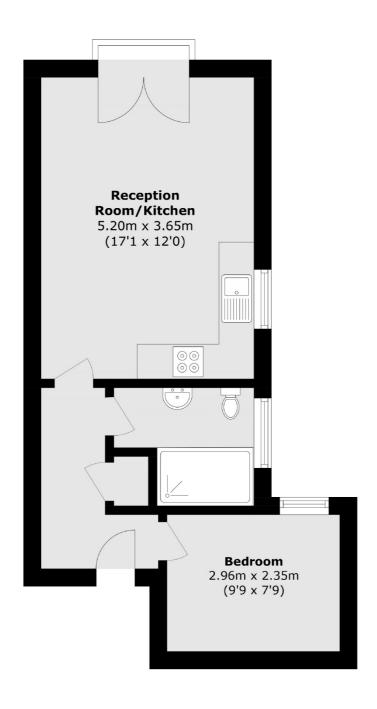

## Earlsfield Road, SW18 £395,000

A one double bedroom apartment, on the first floor, facing to the rear of the building with a Juliette balcony. Situated within an Victorian rebuild conversion this apartment has been refurbished from top to bottom. There is a 999 year lease too.

## **Features**

Victorian Rebuild - 1885
One Double Bedroom
First Floor Apartment
Open Plan Kitchen Lounge
Permit Parking Available
Bike Storage
Juliet Balcony
999 Year Lease

## Earlsfield Road, Earlsfield, SW18

Total area (approx.): 36.3 sq. m (390.7 sq. ft)

New Homes South London

12 The Broadway

020 8674 4555

London

Sales

SW19 1RF