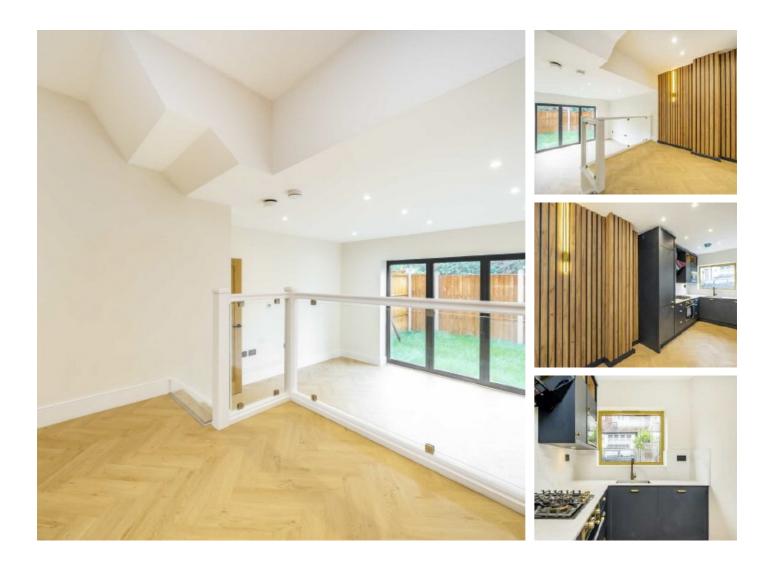

## Kingsmead Road, SW2 £775,000

A freehold family home, featuring three bedrooms, two bathrooms with a private garden. The specification throughout is incredibly high, including German appliances and bespoke-designed bathrooms.

There is a high specification throughout, including Kaiser four-ring burner gas hob, oven & separate microwave. Bosch EcoAirFlow Fridge Freezer and AEG washing machine. Energy saving measures include a Heatmiser underfloor heating system and solar panels to the rear.

### Features

Three Bedrooms Two Bathrooms Freehold House Incredibly High Specification Bespoke Designed Homes Quiet & Popular Location Kaiser Oven, Hob & Microwave Bosch & AEG Appliances