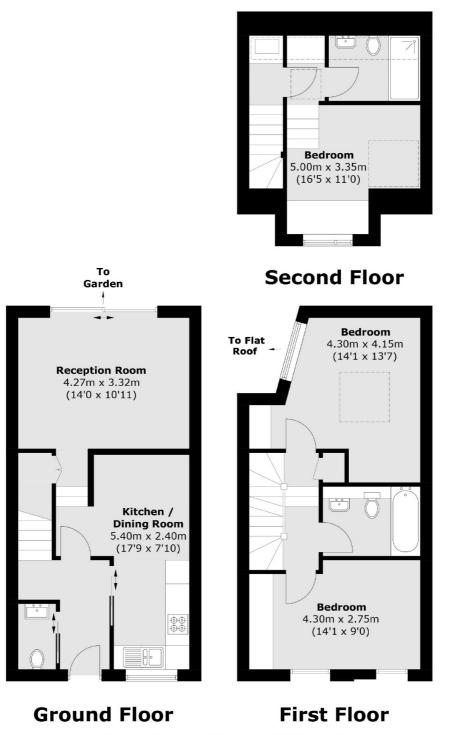

### Kingsmead Road, Tulse Hill, SW2

Total area (approx.): 90.0 sq. m (968.6 sq. ft)

New Homes South London 12 The Broadway London SW19 1RF Sales 020 8674 4555 Energy Rating: . We aim to make our particulars both accurate and reliable. However they are not guaranteed; nor do they form part of an offer or contract. If you require clarification on any points then please contact us, especially if you're traveling some distance to view. Please note that appliances and heating systems have not been tested and therefore no warranties can be given as to their good working order.