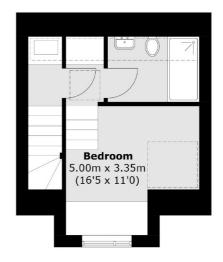

#### **Features**

Three Bedrooms
Two Bathrooms
Freehold House
Incredibly High Specification
Bespoke Designed Homes
Quiet & Popular Location
Kaiser Oven, Hob & Microwave
Bosch & AEG Appliances

### **Second Floor**

**Ground Floor** 

New Homes South London

12 The Broadway

020 8674 4555

London

Sales

**SW19 1RF** 

**First Floor** 

Total area (approx.): 90.0 sq. m (968.6 sq. ft)