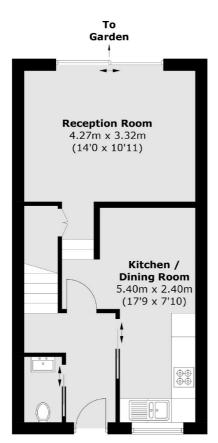

#### **Features**

Three Bedrooms
Two Bathrooms
Freehold House
Incredibly High Specification
Bespoke Designed Homes
Quiet & Popular Location
Kaiser Oven, Hob & Microwave
Bosch & AEG Appliances

### **Second Floor**

**Ground Floor** 

New Homes South London

12 The Broadway

020 8674 4555

London

Sales

**SW19 1RF** 

**First Floor** 

Total area (approx.): 90.0 sq. m (968.6 sq. ft)