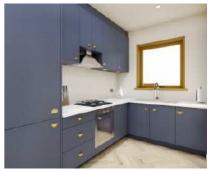

There is a high specification throughout, including Kaiser four-ring burner gas hob, oven & separate microwave. Bosch EcoAirFlow Fridge Freezer and AEG washing machine. Energy saving measures include a Heatmiser underfloor heating system and solar panels to the rear.