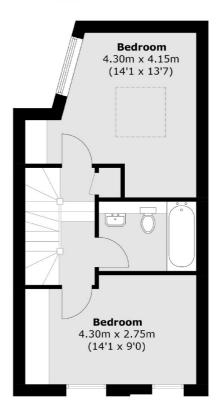

#### **Features**

Three Bedrooms
Two Bathrooms
Freehold House
Incredibly High Specification
Bespoke Designed Homes
Quiet & Popular Location
Kaiser Oven, Hob & Microwave
Bosch & AEG Appliances

### **Second Floor**

**Ground Floor** 

New Homes South London

12 The Broadway

020 8674 4555

London

Sales

**SW19 1RF** 

**First Floor** 

Total area (approx.): 90.0 sq. m (968.6 sq. ft)