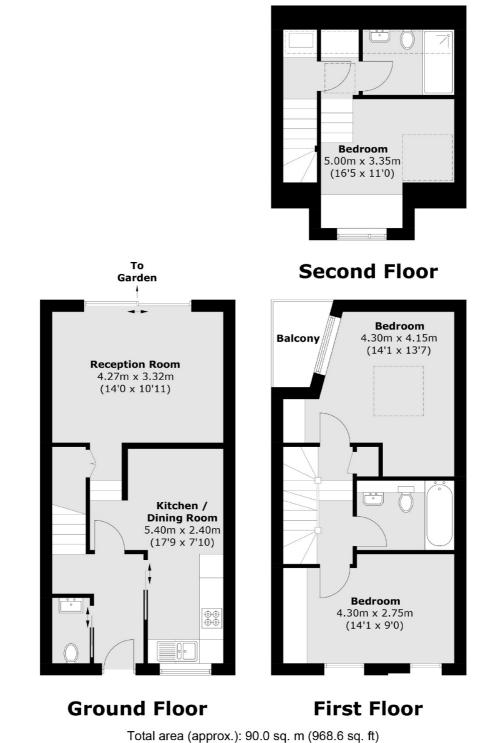

### Kingsmead Road, Brixton, SW2

Total area (approx.): 90.0 sq. m (968.6 sq. fl Balcony (approx.): 2.6 sq. m (28.0 sq. ft)

New Homes South London 12 The Broadway London SW19 1RF Sales 020 8674 4555 Energy Rating: . We aim to make our particulars both accurate and reliable. However they are not guaranteed; nor do they form part of an offer or contract. If you require clarification on any points then please contact us, especially if you're traveling some distance to view. Please note that appliances and heating systems have not been tested and therefore no warranties can be given as to their good working order.