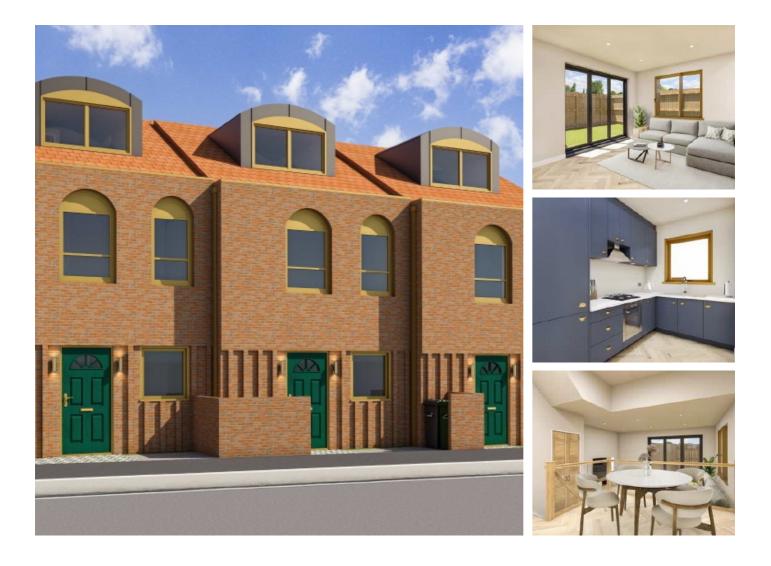

## Kingsmead Road, SW2 £875,000

A freehold family home, featuring three bedrooms, two bathrooms with both private garden, and winter-garden/ balcony. The specification throughout is incredible high including German appliances and bespoke designed bathrooms.

### Features

Three Double Bedrooms Two Bathrooms Freehold House Winter Garden/Balcony Incredibly High Specification Bespoke Designed Homes Quiet & Popular Location