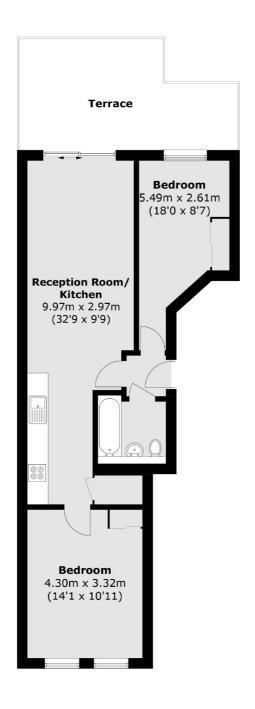

## Kingston Road, SW20 £565,000

A first floor two double bedroom apartment, with two bathrooms and a terrace. Situated in a brand new build block, there is a share of the freehold, underground parking available and low running costs including £500 service charge estimated and solar panels on the roof to power the communal areas electricity.

#### **First Floor**

New Homes South London

12 The Broadway

020 8674 4555

London

Sales

SW19 1RF

Total area (approx.): 60.7 sq. m (653.4 sq. ft) Terrace: 17.7 sq. m (190.5 sq. ft)