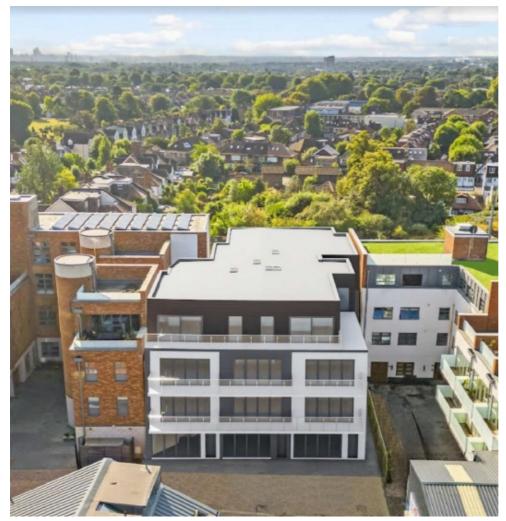

### Elm Grove, SW19 £650,000

A third floor, penthouse apartment with two bedrooms and one bathroom. The apartment offers 750 square foot with a 100 square foot roof terrace too. There is a high specification throughout, including German & Italian appliances in the kitchen. Further benefits include low running costs and a share of the freehold.

### Elm Grove, Wimbledon, SW19