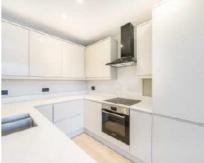

### Elm Grove, SW19 £650,000

A third floor, penthouse apartment with two bedrooms and one bathroom. The apartment offers 750 square foot with a 100 square foot roof terrace too. There is a high specification throughout, including German & Italian appliances in the kitchen. Further benefits include low running costs and a share of the freehold.

Please note - Show apartment photography from the same development have been used, alongside indicative floorplans produced from the planning documents to best represent the development.

Elm Grove is a cul-de-sac situated just off of Worple Road and just under half a mile walk from Wimbledon Broadway allowing easy access to the town centre's restaurants and shops. Transport links include overground, underground and a number of good bus routes.