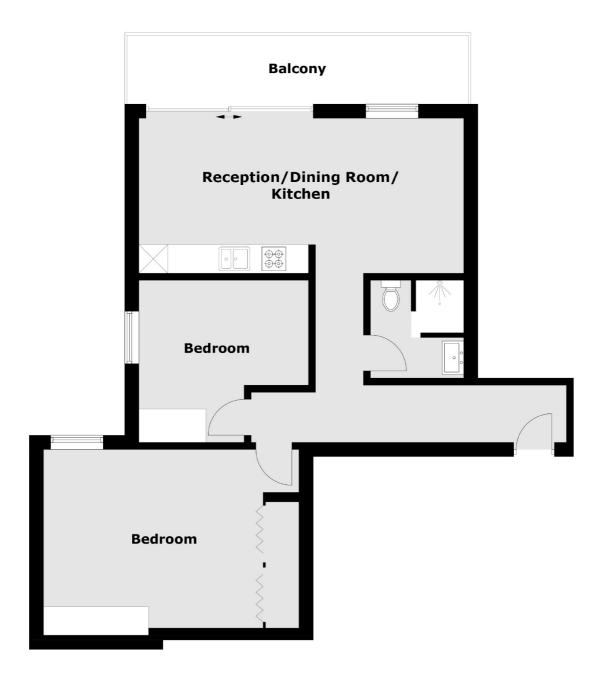

## Flat 17 Third Floor

Total area (approx.): 69.60 sq. m (749.2 sq. ft) Balcony: 9.46 sq. m (101.8 sq. ft)

New Homes South London

12 The Broadway

020 8674 4555

London

Sales

SW19 1RF