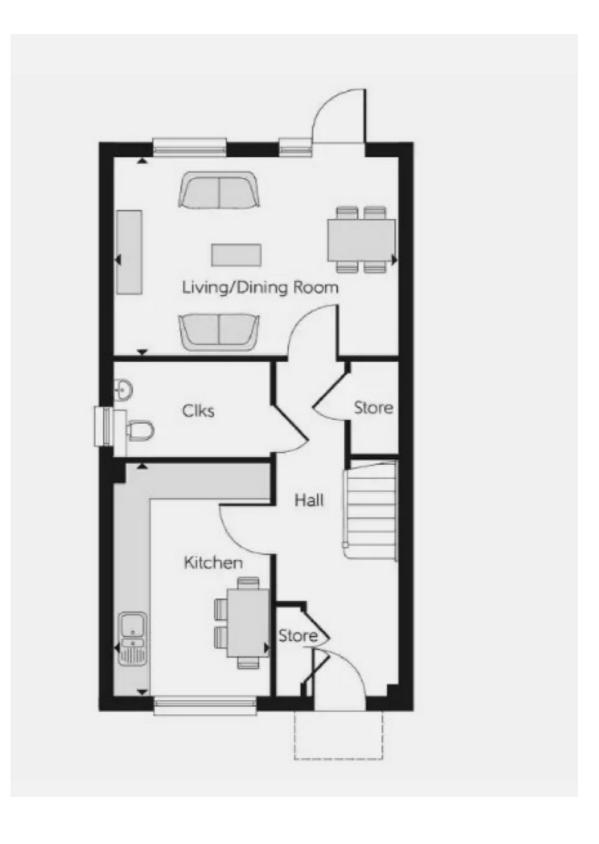

## Cavendish Grove, SW20 £815,000

'The Charles' Show House - Launching 1st March -Please call 020 8674 4555 to arrange a viewing. The Taylor is a 3-bedroom home with an open-plan living and dining area, a separate front-facing kitchen, two double bedrooms plus a single bedroom, and an en suite to the master bedroom.

### Features

Three Bedrooms Two Bathrooms Freehold Home Near To Raynes Park Easy Access For A3 David Lloyd Walking Distance