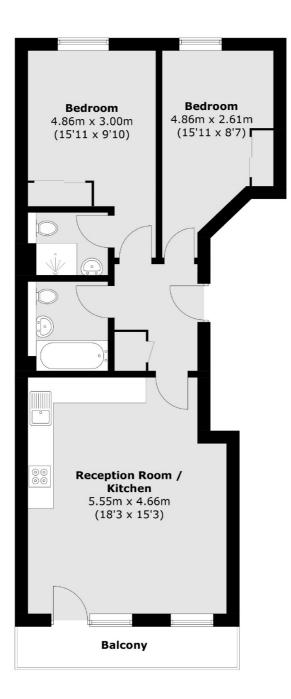

### Kingston Road, Wimbledon, SW2O

Total area (approx.): 61.9 sq. m (666.3 sq. ft) Balcony : 4.9 sq. m (52.7 sq. ft)

New Homes South London 12 The Broadway London SW19 1RF Sales 020 8674 4555 Energy Rating: . We aim to make our particulars both accurate and reliable. However they are not guaranteed; nor do they form part of an offer or contract. If you require clarification on any points then please contact us, especially if you're traveling some distance to view. Please note that appliances and heating systems have not been tested and therefore no warranties can be given as to their good working order.