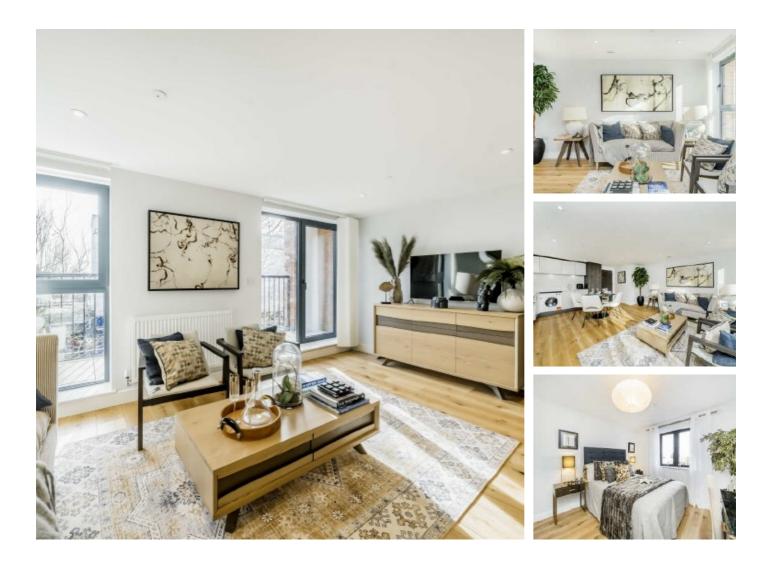

## Kingston Road, SW20 £565,000

A two bedroom, two bathroom new build apartment with terrace. There is allocated parking available too. The development has a very high specification including triple glazed windows, engineered oak flooring, stone worktops and gas boilers.

Wimbledon Chase station is just a few minute walk away, providing direct access to Central London. By road the A3 is a mile from the development. Residents benefit from an array of shops, bars and restaurants as well as a very popular David Lloyds Leisure Club.

#### Features

\*Allocated Parking\* 10 Year Warranty Wimbledon Chase Station Solar Panels Highly Insulated Triple Glazed Windows Engineered Oak Flooring Fully Fitted Kitchens Video Entry Door Systems