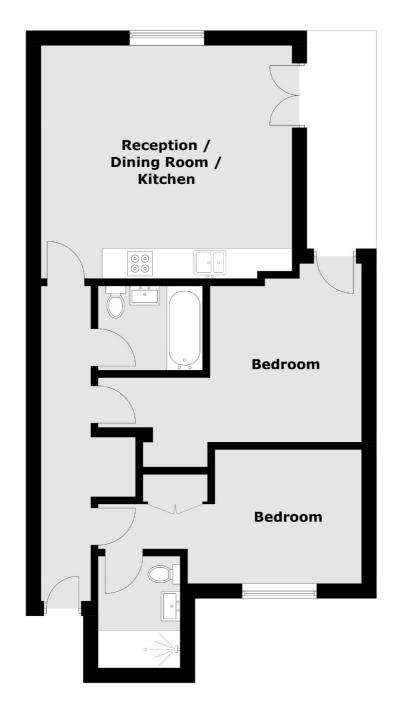

### Elm Grove, Wimbledon, SW19

## Flat 5 Ground Floor

New Homes South London

12 The Broadway

London

Sales

SW19 1RF

020 8674 4555

Total area (approx.): 61.04 sq. m (657.0 sq. ft)