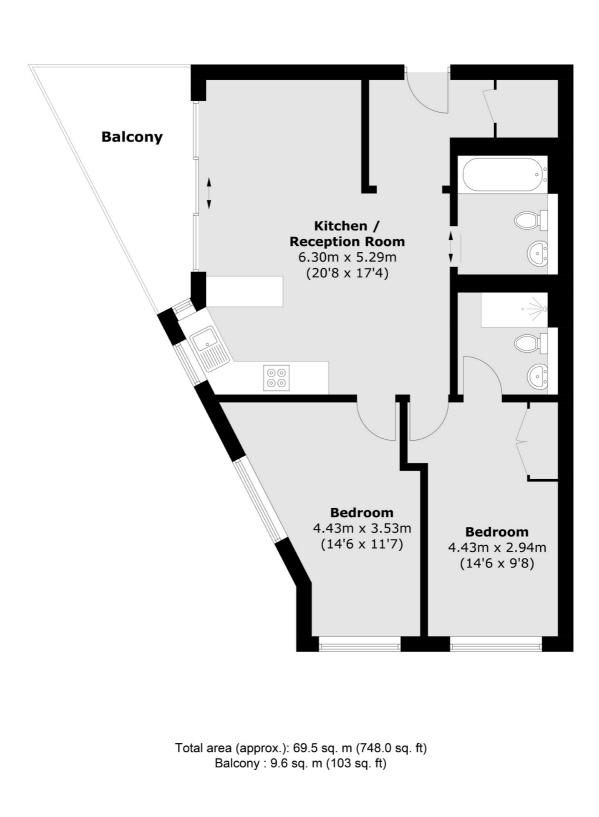

## East Hill, SW18 £750,000

Located on the second floor, this apartment comes with a spacious kitchen living space, two large bedrooms, two bathrooms, plenty of storage, and a private balcony. The property comes with a balcony spacious enough for outdoor furniture. Complimented with Siemens appliances and integrated smart home controls for hot water and central heating.

### Features

Two Bedrooms Two Bathrooms Private Balcony Secure Bicycle Storage Communal Roof Top Garden Eco-Friendly Development