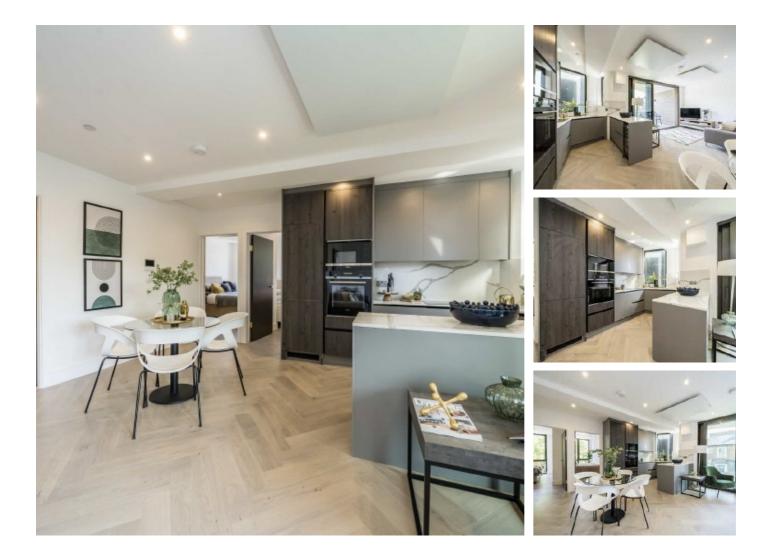

## East Hill, SW18 £750,000

Located on the second floor, this apartment comes with a spacious kitchen living space, two large bedrooms, two bathrooms, plenty of storage, and a private balcony. The property comes with a balcony spacious enough for outdoor furniture. Complimented with Siemens appliances and integrated smart home controls for hot water and central heating.

### Features

Two Bedrooms Two Bathrooms Private Balcony Secure Bicycle Storage Communal Roof Top Garden Eco-Friendly Development