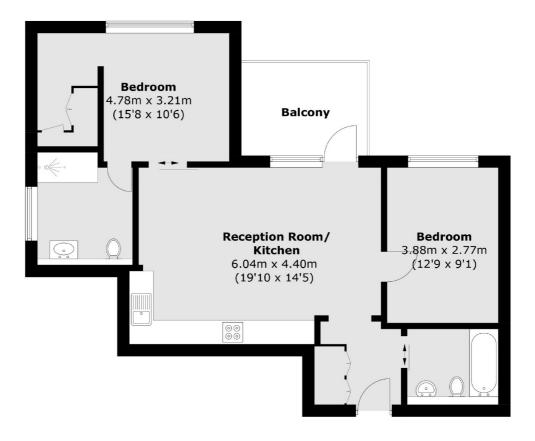

### East Hill, Wandsworth, SW18

Total area (approx.): 69.3 sq. m (745.9 sq. ft) Balcony: 7.3 sq. m (78.6 sq. ft)

New Homes South London 12 The Broadway London SW19 1RF Sales 020 8674 4555 Energy Rating: . We aim to make our particulars both accurate and reliable. However they are not guaranteed; nor do they form part of an offer or contract. If you require clarification on any points then please contact us, especially if you're traveling some distance to view. Please note that appliances and heating systems have not been tested and therefore no warranties can be given as to their good working order.