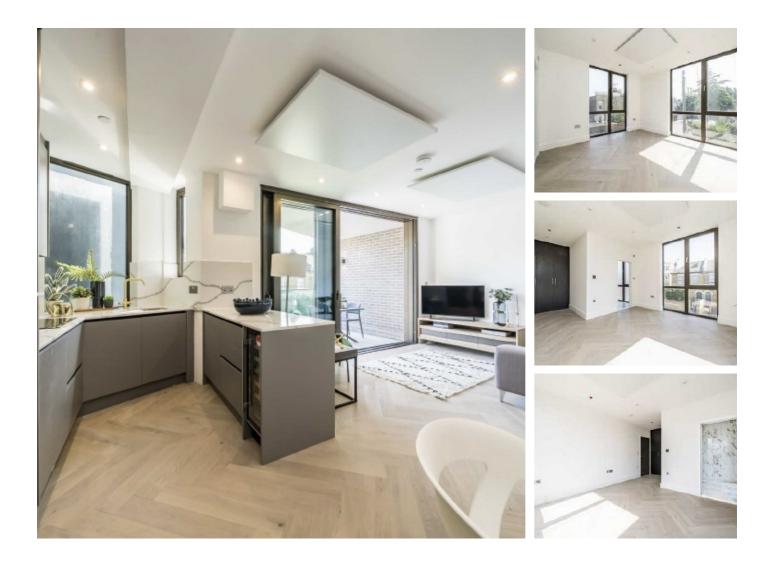

## East Hill, SW18 £730,000

A second floor, two bedroom two bathroom apartments and a large balcony. There is also a communal roof terrace accessible for all residents. The energy efficient design will also lead to low running costs for the new owner.

### Features

Two Bedrooms En-Suite Dressing Area

Private Balcony Secure Bicycle Storage Communal Roof Top Garden Eco-Friendly Development Lift To All Floors