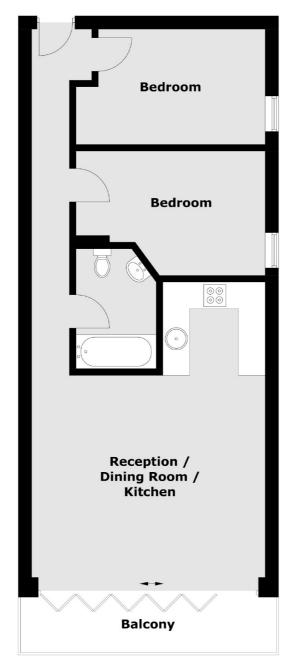

### Elm Grove, SW19 £575,000

A first floor apartment with two bedrooms located within the centre of Wimbledon. There is a high specification throughout, including German & Italian appliances in the kitchen.

#### **Features**

Two Bedrooms
One Bathroom
Eco-Conscious Build
Terrace/Patio Garden
Wimbledon - Walking Distance
Bike & Parcel Store
Share Of The Freehold

## Flat 8 First Floor

Total area (approx.): 61.78 sq. m (664.9 sq. ft) Balcony: 8.06 sq. m (86.7 sq. ft)

New Homes South London

12 The Broadway

020 8674 4555

London

Sales

SW19 1RF