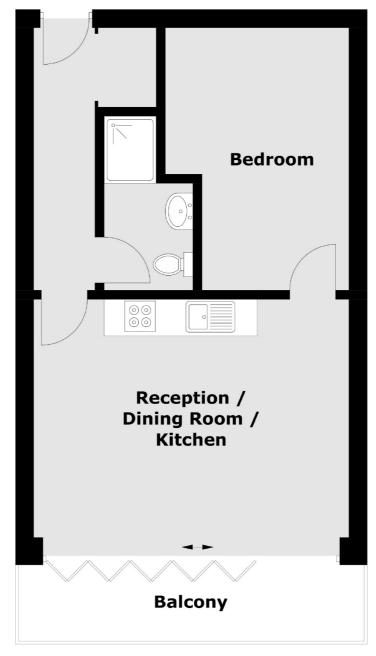

# Flat 7 First Floor

Total area (approx.): 40.33 sq. m (434.1 sq. ft) Balcony: 7.59 sq. m (81.7 sq. ft)

New Homes South London

12 The Broadway

020 8674 4555

London

Sales

SW19 1RF