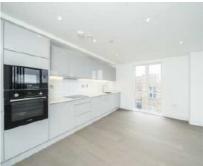

## Yelverton Road, SW11 £710,000

A large lateral apartment with far reaching views located on the fifteenth floor. There is a useful storage room, mechanical ventilation system and underfloor heating. There is a communal podium garden as well as a concierge and bike store within the development.

## **Features**

Secure Allocated Parking
Underfloor Heating
Two Double Bedrooms
Mechanical Ventilation System
Concierge In Building
Communal Podium Garden
Far Reaching Views
Large Balcony