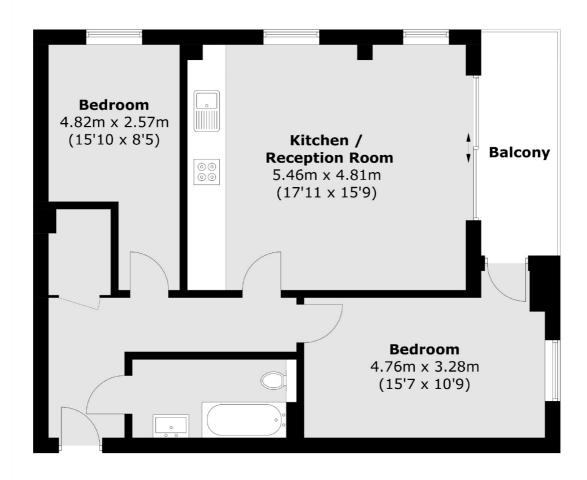

## Yelverton Road, Battersea, SW11

Total area (approx.): 68.9 sq. m (741.6 sq. ft) Balcony area (approx.): 6.6 sq. m (71.0 sq. ft)

New Homes South London

12 The Broadway

London

Sales

SW19 1RF

020 8674 4555