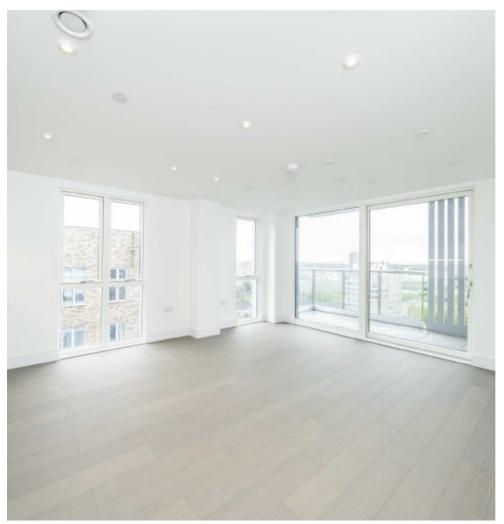

## Yelverton Road, SW11 £710,000

A large lateral apartment with far reaching views located on the fifteenth floor. There is a useful storage room, mechanical ventilation system and underfloor heating. There is a communal podium garden as well as a concierge and bike store within the development.

## **Features**

Secure Allocated Parking
Underfloor Heating
Two Double Bedrooms
Mechanical Ventilation System
Concierge In Building
Communal Podium Garden
Far Reaching Views
Large Balcony

## Yelverton Road, Battersea, SW11

Total area (approx.): 68.9 sq. m (741.6 sq. ft) Balcony area (approx.): 6.6 sq. m (71.0 sq. ft)

New Homes South London

12 The Broadway

London

Sales

SW19 1RF

020 8674 4555