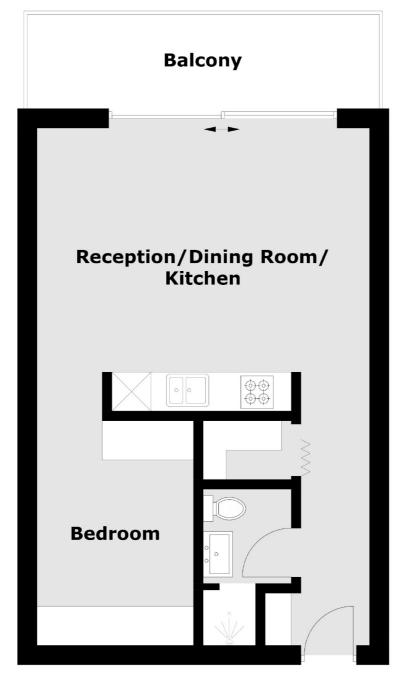

## Flat 12 Second Floor

Total area (approx.): 40.33 sq. m (434.1 sq. ft) Balcxony: 7.59 sq. m (81.7 sq. ft)

New Homes South London

12 The Broadway

020 8674 4555

London

Sales

SW19 1RF