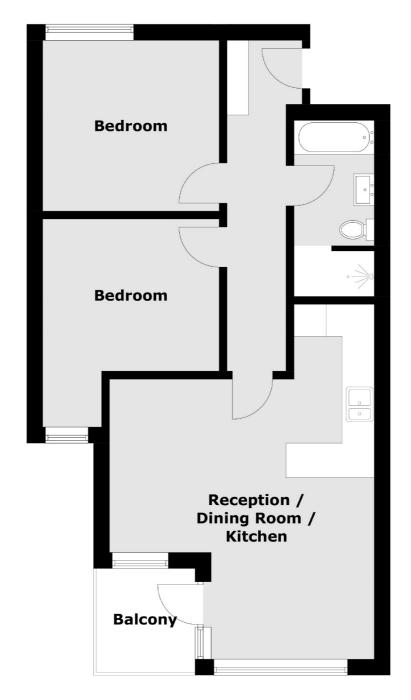

## Flat 10 First Floor

Total area (approx.): 62.01 sq. m (667.5 sq. ft) Balcony: 3.0 sq. m (32.3 sq. ft)

New Homes South London

12 The Broadway

020 8674 4555

London

Sales

SW19 1RF