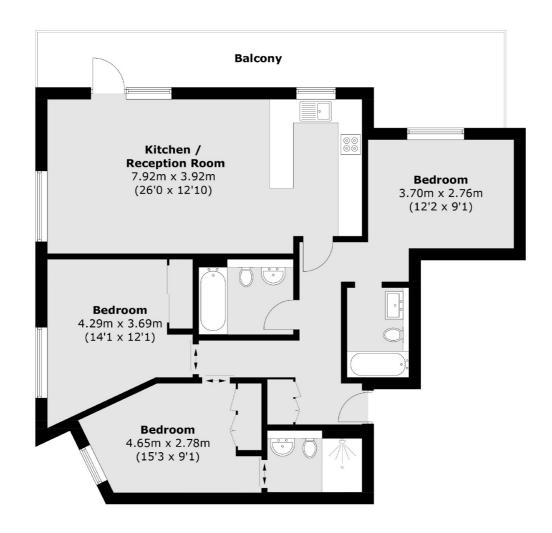

## East Hill, SW18 £1,150,000

A three bedroom, two bathroom, penthouse apartment with far reaching views across to Wandsworth Common. As well as it's own private roof terrace, the property also benefits from the use of a large communal roof terrace.

#### **Third Floor**

Total area (approx.): 92.3 sq. m (993.5 sq. ft) Balcony : 19.9 sq. m (214.2 sq. ft)

New Homes South London

12 The Broadway

020 8674 4555

London

Sales

SW19 1RF