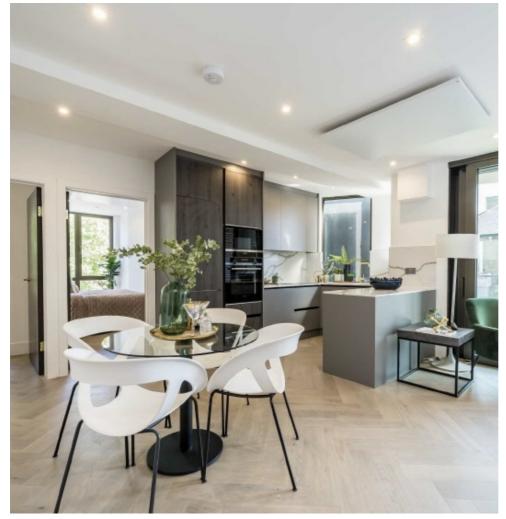

## East Hill, SW18 £1,150,000

A three bedroom, two bathroom, penthouse apartment with far reaching views across to Wandsworth Common. As well as it's own private roof terrace, the property also benefits from the use of a large communal roof terrace.

One East Hill is an exciting new boutique development offering eight apartments and one penthouse, located at the top of East Hill, looking across South and Central London. The apartments have been built to Passivhaus standards and designed with a contemporary style and finish.

#### **Features**

\*Stamp Duty Paid
Contribution\*
Miele and Siemens Appliances
Secure Bicycle Storage
Roof Top Garden
Eco-Friendly Development
Wandsworth Common
Clapham Junction
Three Bedrooms
Two Bathrooms
Roof Terrace
Large Communal Roof Terrace