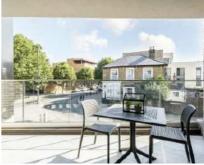

## East Hill, SW18 £1,150,000

A three bedroom, two bathroom, penthouse apartment with far reaching views across to Wandsworth Common. As well as it's own private roof terrace, the property also benefits from the use of a large communal roof terrace.

All of the apartments include a private balcony or terrace as well as access to the communal rooftop terrace and its 360-degree view of the London and Surrey skyline as well as having a fully integrated Wondrwall Al smart home and heating system.

#### **Features**

\*Stamp Duty Paid
Contribution\*
Miele and Siemens Appliances
Secure Bicycle Storage
Roof Top Garden
Eco-Friendly Development
Wandsworth Common
Clapham Junction
Three Bedrooms
Two Bathrooms
Roof Terrace
Large Communal Roof Terrace