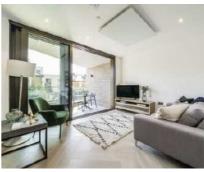

## East Hill, SW18 £1,150,000

A three bedroom, two bathroom, penthouse apartment with far reaching views across to Wandsworth Common. As well as it's own private roof terrace, the property also benefits from the use of a large communal roof terrace.

All of the apartments include a private balcony or terrace as well as access to the communal rooftop terrace and its 360-degree view of the London and Surrey skyline as well as having a fully integrated Wondrwall Al smart home and heating system.

#### **Features**

\*Stamp Duty Paid
Contribution\*
Miele and Siemens Appliances
Secure Bicycle Storage
Roof Top Garden
Eco-Friendly Development
Wandsworth Common
Clapham Junction
Three Bedrooms
Two Bathrooms
Roof Terrace
Large Communal Roof Terrace