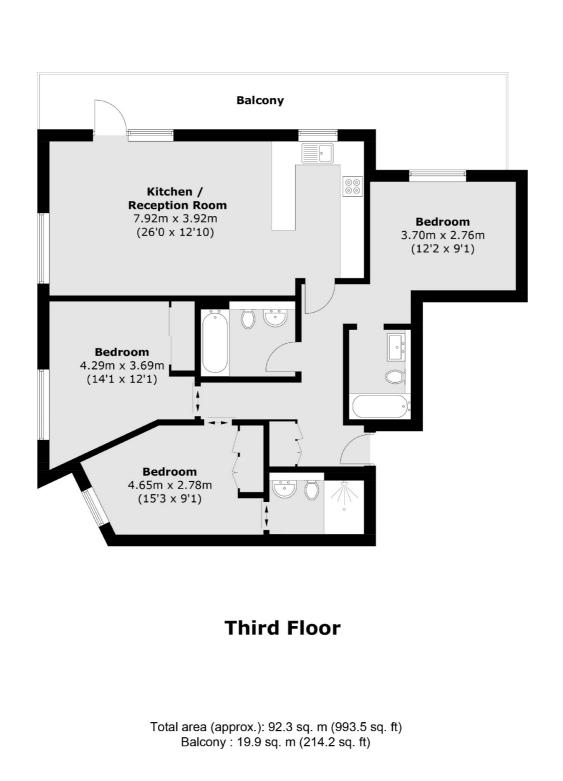

## East Hill, SW18 £1,300,000

A three bedroom, two bathroom, penthouse apartment with far reaching views across to Wandsworth Common. As well as it's own private roof terrace, the property also benefits from the use of a large communal roof terrace.

### Features

\*Stamp Duty Paid Contribution\* Miele and Siemens Appliances Secure Bicycle Storage Roof Top Garden Eco-Friendly Development Wandsworth Common Clapham Junction Three Bedrooms Two Bathrooms Roof Terrace Large Communal Roof Terrace