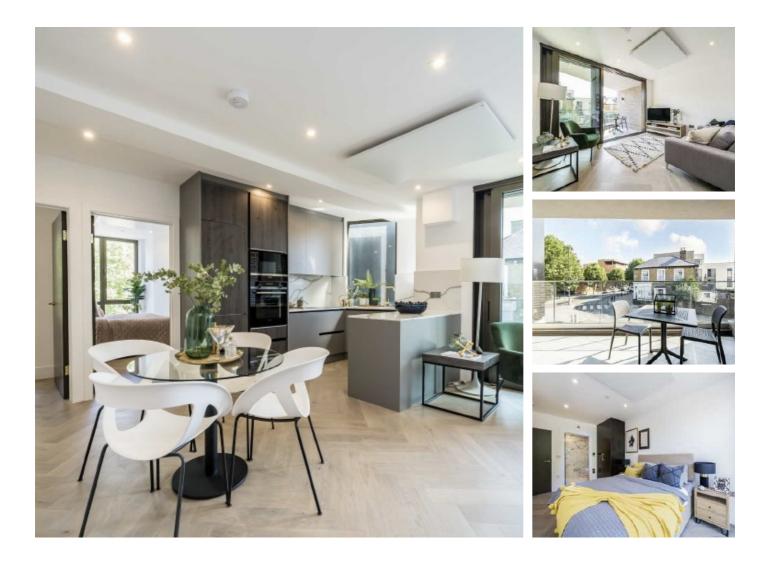

## East Hill, SW18 £1,300,000

A three bedroom, two bathroom, penthouse apartment with far reaching views across to Wandsworth Common. As well as it's own private roof terrace, the property also benefits from the use of a large communal roof terrace.

One East Hill is an exciting new boutique development offering eight apartments and one penthouse, located at the top of East Hill, looking across South and Central London. The apartments have been built to Passivhaus standards and designed with a contemporary style and finish.

All of the apartments include a private balcony or terrace as well as access to the communal rooftop terrace and its 360-degree view of the London and Surrey skyline as well as having a fully integrated Wondrwall AI smart home and heating system.

### Features

\*Stamp Duty Paid Contribution\* Miele and Siemens Appliances Secure Bicycle Storage Roof Top Garden Eco-Friendly Development Wandsworth Common Clapham Junction Three Bedrooms Two Bathrooms Roof Terrace Large Communal Roof Terrace