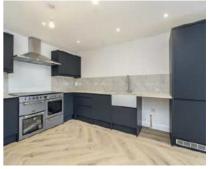

## Court Farm Road, SE9 £340,000

A two double-bedroom apartment with a West-facing roof terrace, access to a large communal garden and great proportions throughout. There is an allocated parking space, and a shared freehold.

## **Features**

Electric Car Charging Two Bedrooms West Facing Terrace Share Of The Freehold Communal Gardens Allocated Parking