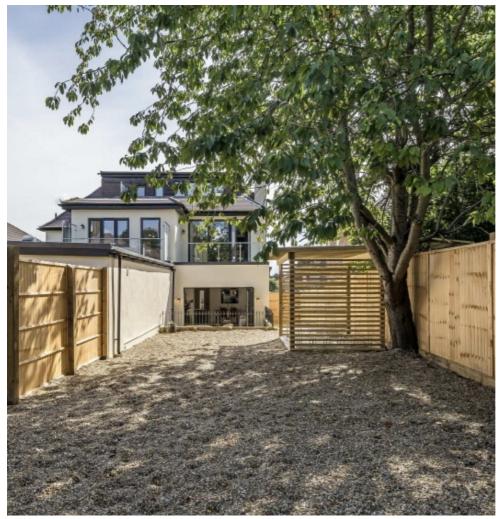

## Court Farm Road, SE9 £340,000

A two double-bedroom apartment with a West-facing roof terrace, access to a large communal garden and great proportions throughout. There is an allocated parking space, and a shared freehold.

## **Features**

Electric Car Charging Two Bedrooms West Facing Terrace Share Of The Freehold Communal Gardens Allocated Parking