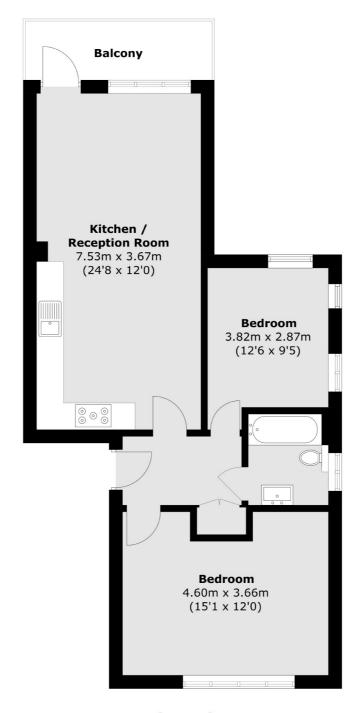

## Court Farm Road, SE9 £340,000

A two double-bedroom apartment with a West-facing roof terrace, access to a large communal garden and great proportions throughout. There is an allocated parking space, and a shared freehold.

## Court Farm Road, London, SE9

**First Floor** 

Total area (approx.): 63.5 sq. m (683.5 sq. ft) Balcony: 5.5 sq. m (59.2 sq. ft)

New Homes South London

12 The Broadway

London

Sales

SW19 1RF