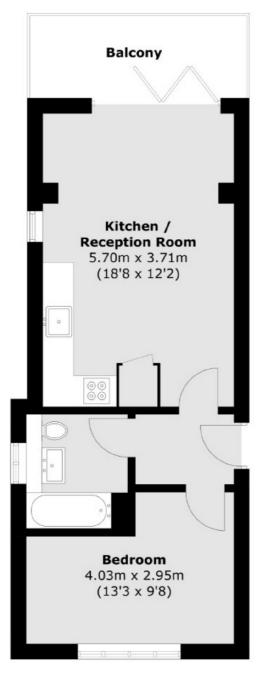

### **First Floor**

Total area (approx.): 40.2 sq. m (432.7 sq. ft) Balcony: 6.7 sq. m (72.1 sq. ft)

New Homes South London 12 The Broadway London SW19 1RF Sales 020 8674 4555 Energy Rating: . We aim to make our particulars both accurate and reliable. However they are not guaranteed; nor do they form part of an offer or contract. If you require clarification on any points then please contact us, especially if you're traveling some distance to view. Please note that appliances and heating systems have not been tested and therefore no warranties can be given as to their good working order.