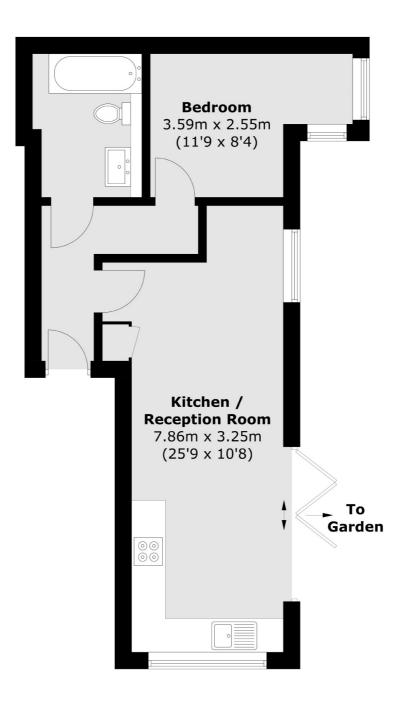

### Court Farm Road, Eltham, SE9

Total area (approx.): 39.6 sq. m (426.2 sq. ft)

New Homes South London 12 The Broadway London SW19 1RF Sales 020 8674 4555 Energy Rating: . We aim to make our particulars both accurate and reliable. However they are not guaranteed; nor do they form part of an offer or contract. If you require clarification on any points then please contact us, especially if you're traveling some distance to view. Please note that appliances and heating systems have not been tested and therefore no warranties can be given as to their good working order.