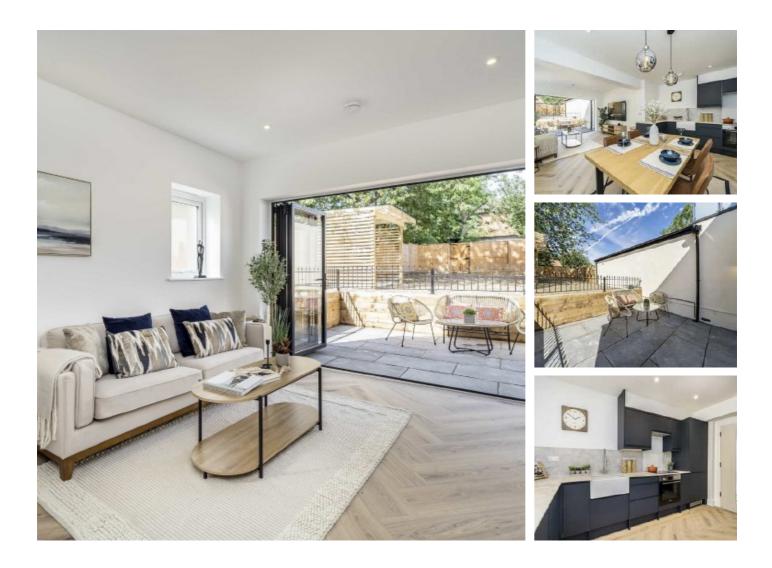

## Court Farm Road, SE9 £299,950

A one double bedroom, ground-floor apartment with a Westfacing patio/garden. There is a high-level specification throughout, including German appliances and underfloor heating in the bathroom. The property benefits from an allocated parking space, with electric car charging and access to communal gardens.

#### Features

West Facing Patio One Double Bedroom Share Of The Freehold Underfloor Heating In Bathroom Allocated Parking Space Electric Car Charging