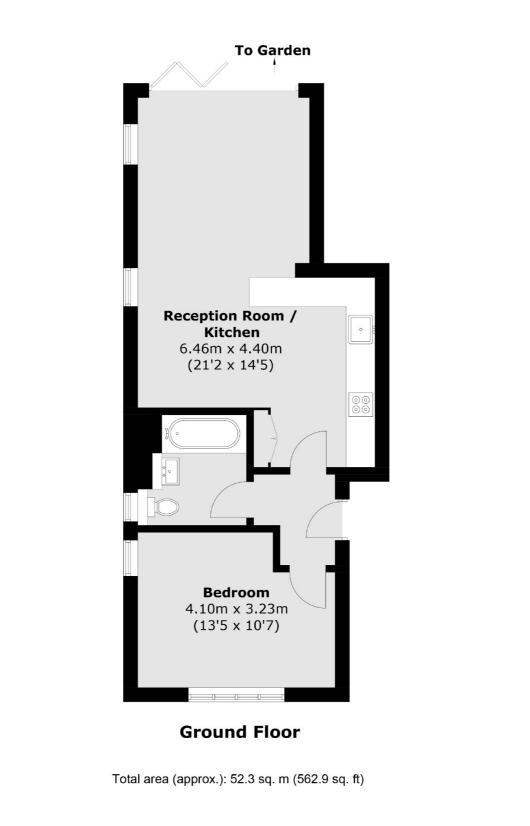

## Court Farm Road, SE9 £299,950

A one double bedroom, ground-floor apartment with a Westfacing patio/garden. There is a high-level specification throughout, including German appliances and underfloor heating in the bathroom. The property benefits from an allocated parking space, with electric car charging and access to communal gardens.