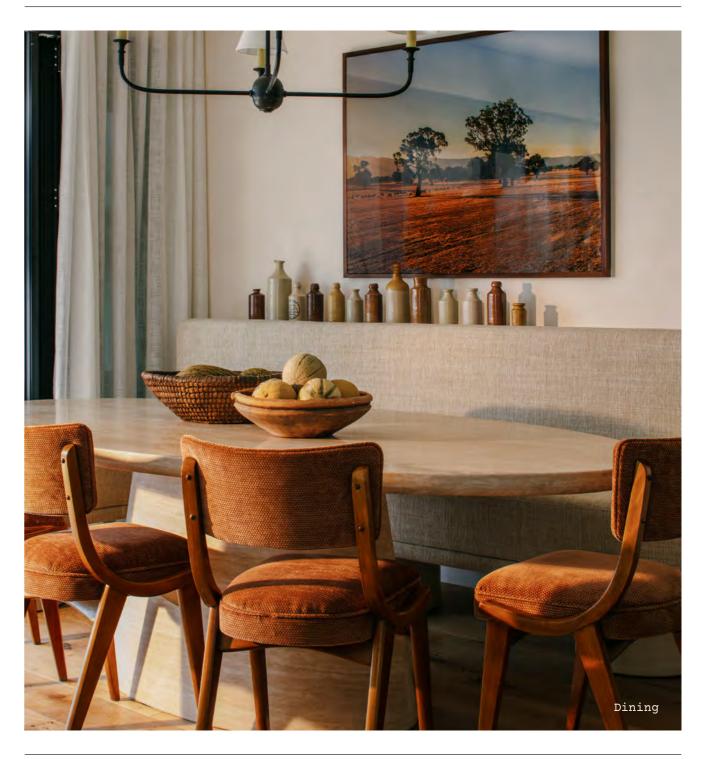

# EXPERIENCE LIFE ELEVATED AT GRAPHITE SQUARE

Graphite Square presents a collection of one, two, and three-bedroom apartments, each a testament to contemporary architectural excellence. This striking development seamlessly blends the industrial heritage of the area with cutting-edge design, delivering an exceptional living experience in one of London's most dynamic neighbourhoods. In homage to the area's industrial roots, the building's facade is crafted from robust glass and steel and features a distinctive sawtooth roofline, marrying historical influence with modern innovation

Spread across floors four to eleven, each apartment boasts generous ceiling heights of up to 2.7 metres. Designed with openplan layouts and a winter garden, they seamlessly blend indoor and outdoor living, maximising space and natural light with lower units enjoying direct views of the Podium Gardens. Finished with high-quality materials, bespoke fixtures, and a sophisticated colour palette, every residence creates an inviting atmosphere, perfect for modern living.

#### GENERAL

- · Square edge skirting and architraves throughout
- All internal walls finished in brilliant white
- · Skirting and door frames painted to colour match walls finished in silk white
- · Engineered wide oak timber flooring to hall, living room and kitchens
- Multi-point locking entrance doors with stainless steel ironmongery and spy hole
- Utility cupboards: Combined washer dryer Siemens, located in hallway utility cupboard. BT Fiber and Hyperoptic connections
- Matt black electrical switch plates and matching ironmongery throughout
- · Wintergardens: Featuring continuation of internal finishes and feature brickwork to side walls. Dual sliding external oversized-doors leading to Juliette balcony
- · Comfort Cooling to lounge and master bedroom