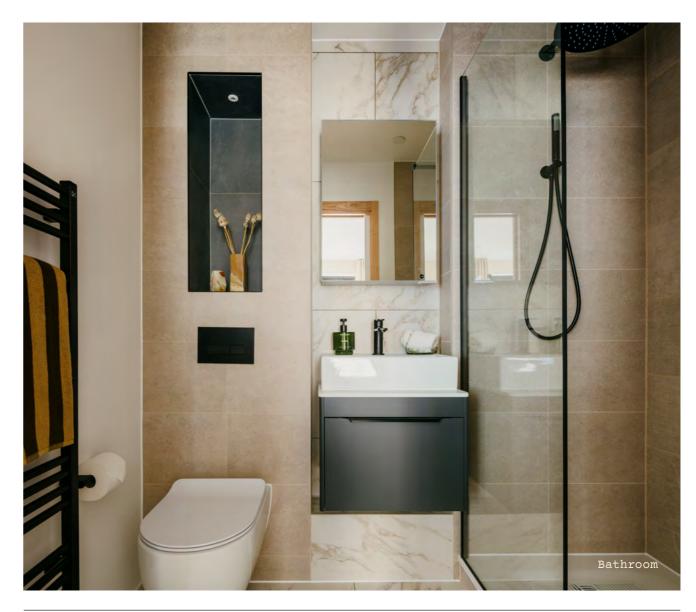

#### **BATHROOMS & ENSUITES**

- · Oversized white and grey marble aesthetic floor tiles with contrasting grey grout
- Contrasting feature tiles and down-lit storage niches
- Composite stone countertops
- Mirrored vanity cabinets with LED edge lighting, integrated shave points and anti-fog mirrors
- Double ended baths to master bathrooms
- Oversized circular rainfall shower head and detachable separate handset Crosswater, matt black finish
- Glass shower screen with matt black trim
- Contrasting feature tiles and down-lit storage niches
- · Crosswater tapsets in matt black & sanitary wear throughout
- White ceramic wall mounted WC with concealed cistern and soft close seat -Crosswater, matt black finish
- · White composite basin with matt black cross-water tap set and click-clack waste
- LED lighting to recessed shelving above WC
- · Wall mounted floating heated towel bars to all bathrooms
- · Black stainless steel Crosswater hardware including single lever basin mixer with Exofill system and additional pullout hand shower to baths
- Vanity unit with counter-top basin