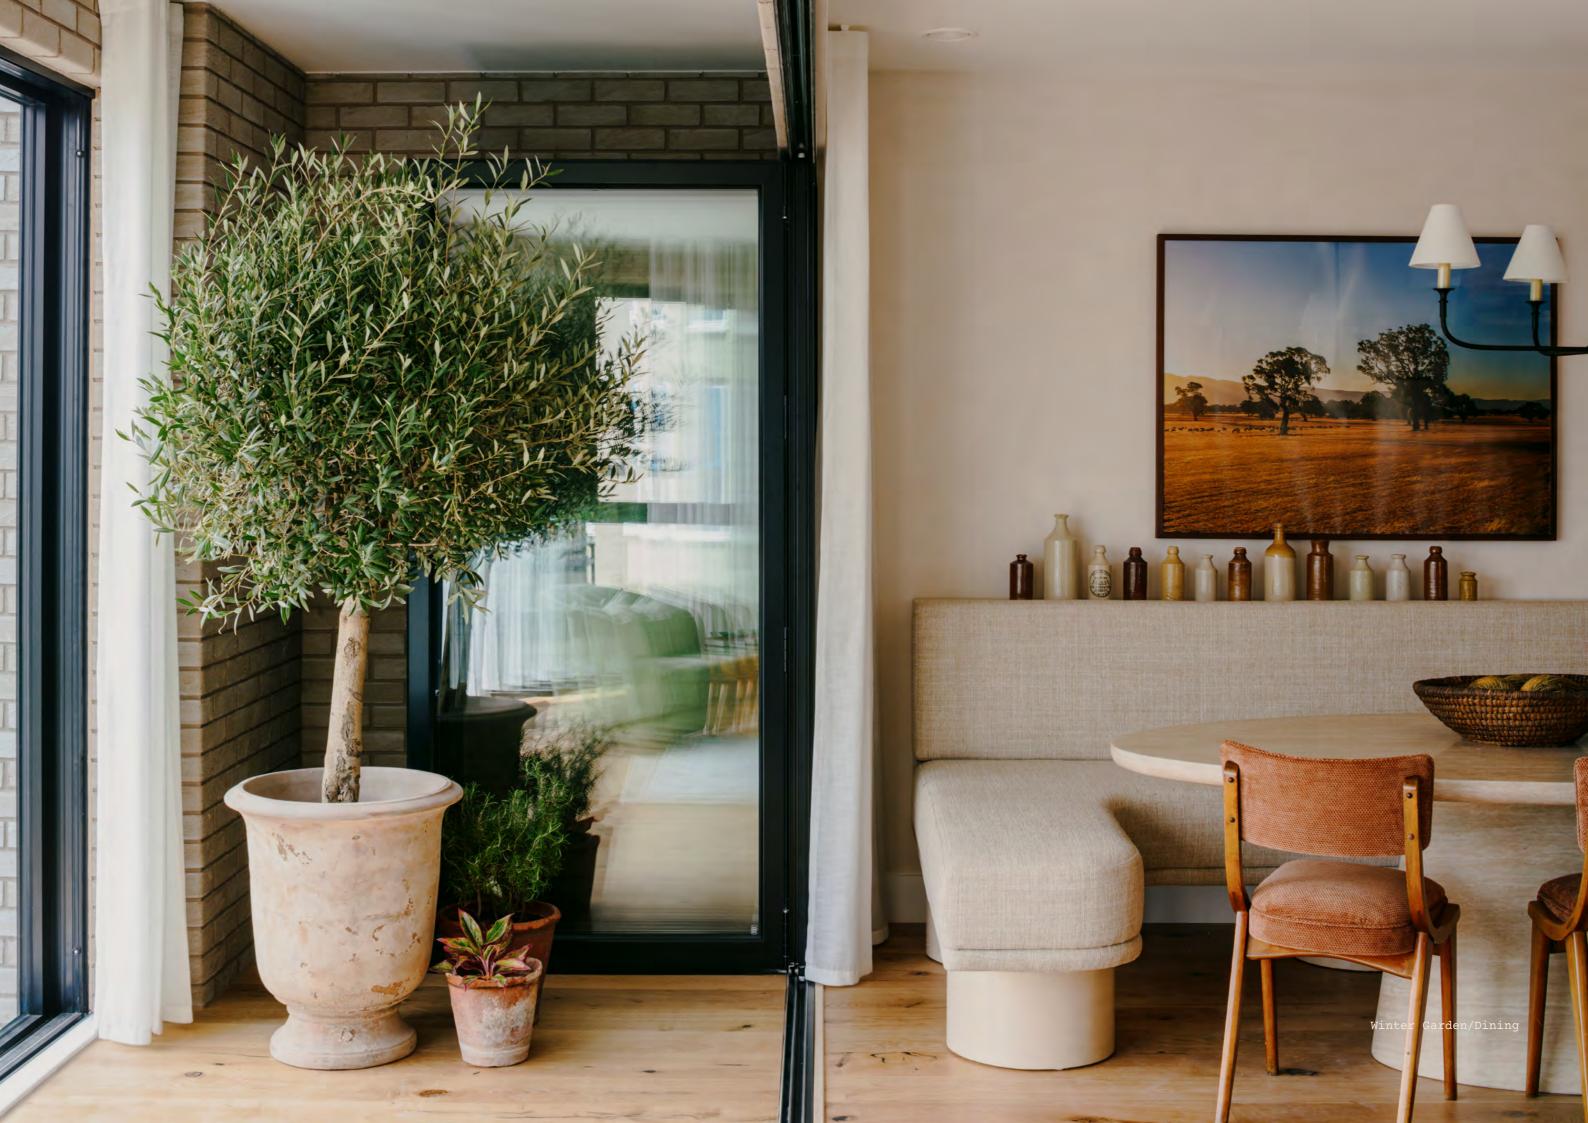

Spread across floors four to eleven, each apartment boasts generous ceiling heights of up to 2.7 metres. Designed with openplan layouts and a winter garden, they seamlessly blend indoor and outdoor living, maximising space and natural light with lower units enjoying direct views of the Podium Gardens. Finished with high-quality materials, bespoke fixtures, and a sophisticated colour palette, every residence creates an inviting atmosphere, perfect for modern living.

#### THE PENTHOUSES

Occupying the top floors of Graphite Square, the penthouses, including a selection of duplex apartments, represent the pinnacle of this new development. Their soaring ceilings, reaching up to four metres thanks to the modern, angular ridged roofline, create a dramatic sense of openness and a backdrop for sophisticated living. Expansive windows, which form part of the winter garden, frame incredible views of London while inviting in abundant natural light.

#### GENERAL

- · Square edge skirting and architraves throughout
- All internal walls finished in brilliant white
- · Skirting and door frames painted to colour match walls finished in silk white
- · Engineered wide oak timber flooring to hall, living room and kitchens
- Multi-point locking entrance doors with stainless steel ironmongery and spy hole
- Utility cupboards: Combined washer dryer Siemens, located in hallway utility cupboard. BT Fiber and Hyperoptic connections
- Matt black electrical switch plates and matching ironmongery throughout
- · Wintergardens: Featuring continuation of internal finishes and feature brickwork to side walls. Dual sliding external oversized-doors leading to Juliette balcony
- · Comfort Cooling to lounge and master bedroom