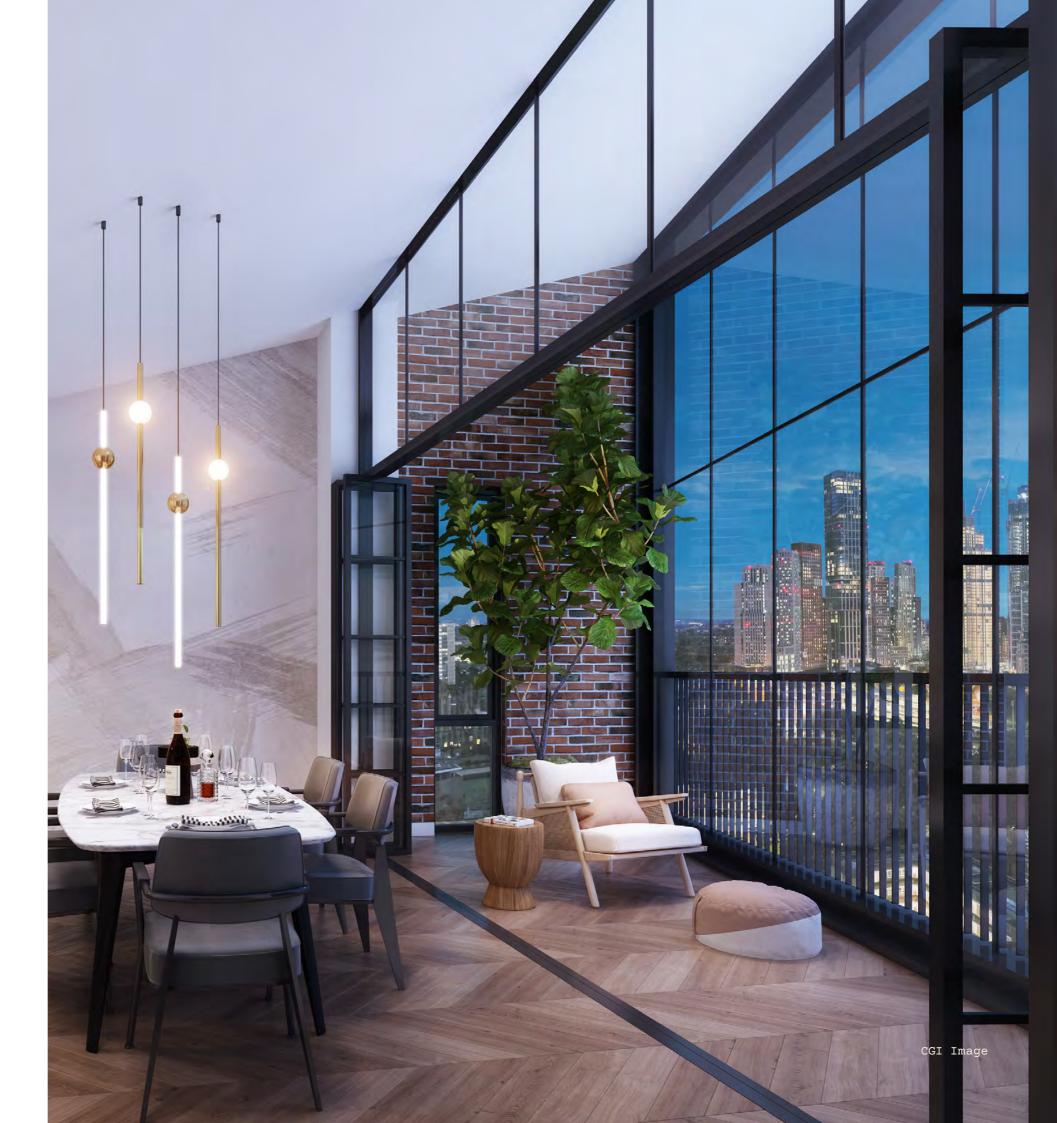

Spread across floors four to eleven, each apartment boasts generous ceiling heights of up to 2.7 metres. Designed with openplan layouts and a winter garden, they seamlessly blend indoor and outdoor living, maximising space and natural light with lower units enjoying direct views of the Podium Gardens. Finished with high-quality materials, bespoke fixtures, and a sophisticated colour palette, every residence creates an inviting atmosphere, perfect for modern living.

#### THE PENTHOUSES

Occupying the top floors of Graphite Square, the penthouses, including a selection of duplex apartments, represent the pinnacle of this new development. Their soaring ceilings, reaching up to four metres thanks to the modern, angular ridged roofline, create a dramatic sense of openness and a backdrop for sophisticated living. Expansive windows, which form part of the winter garden, frame incredible views of London while inviting in abundant natural light.