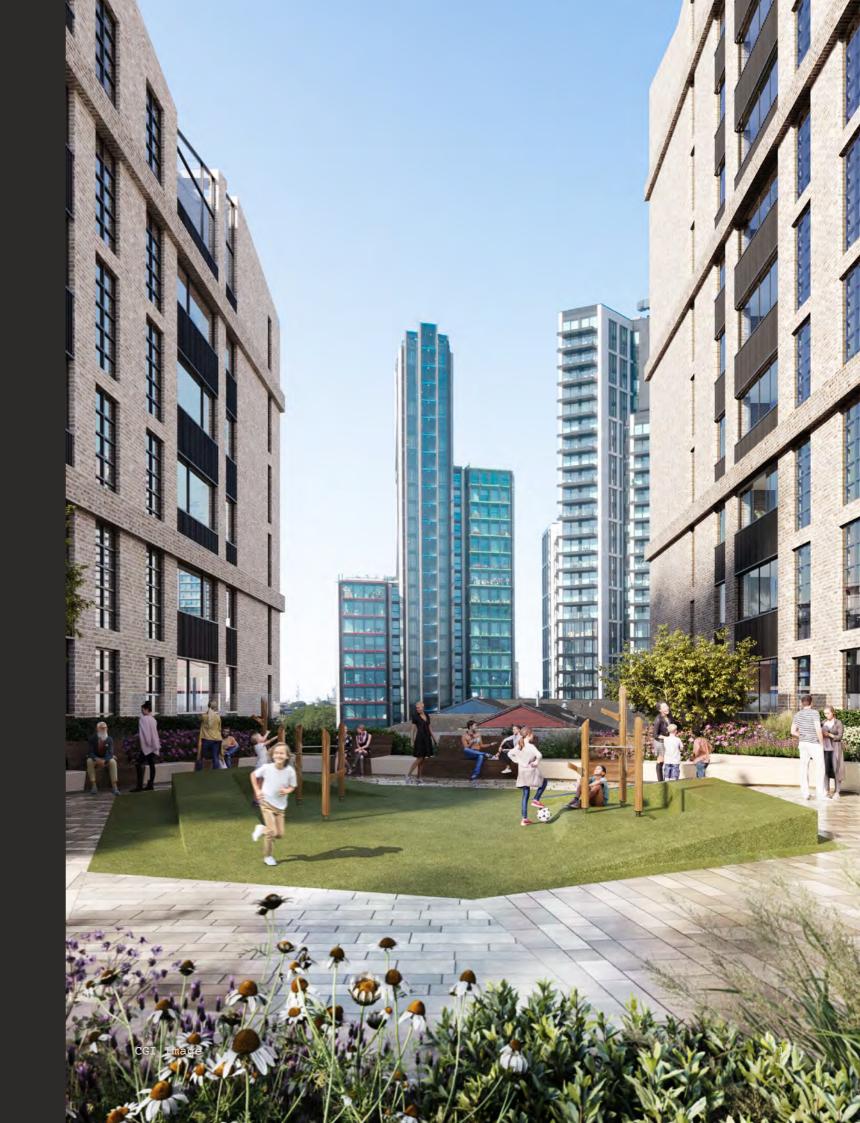

#### ELEVATED GARDENS ABOVE IT ALL

Experience the tranquillity of the 4th-floor Podium Garden, a sprawling 9,000-square-foot oasis that runs the width of the building. Accessible directly from the living spaces, this secure and private landscaped garden creates a community space with elegant lighting, comfortable seating, and a dedicated children's play area.

**9,000** SQ FT Podium Gardens