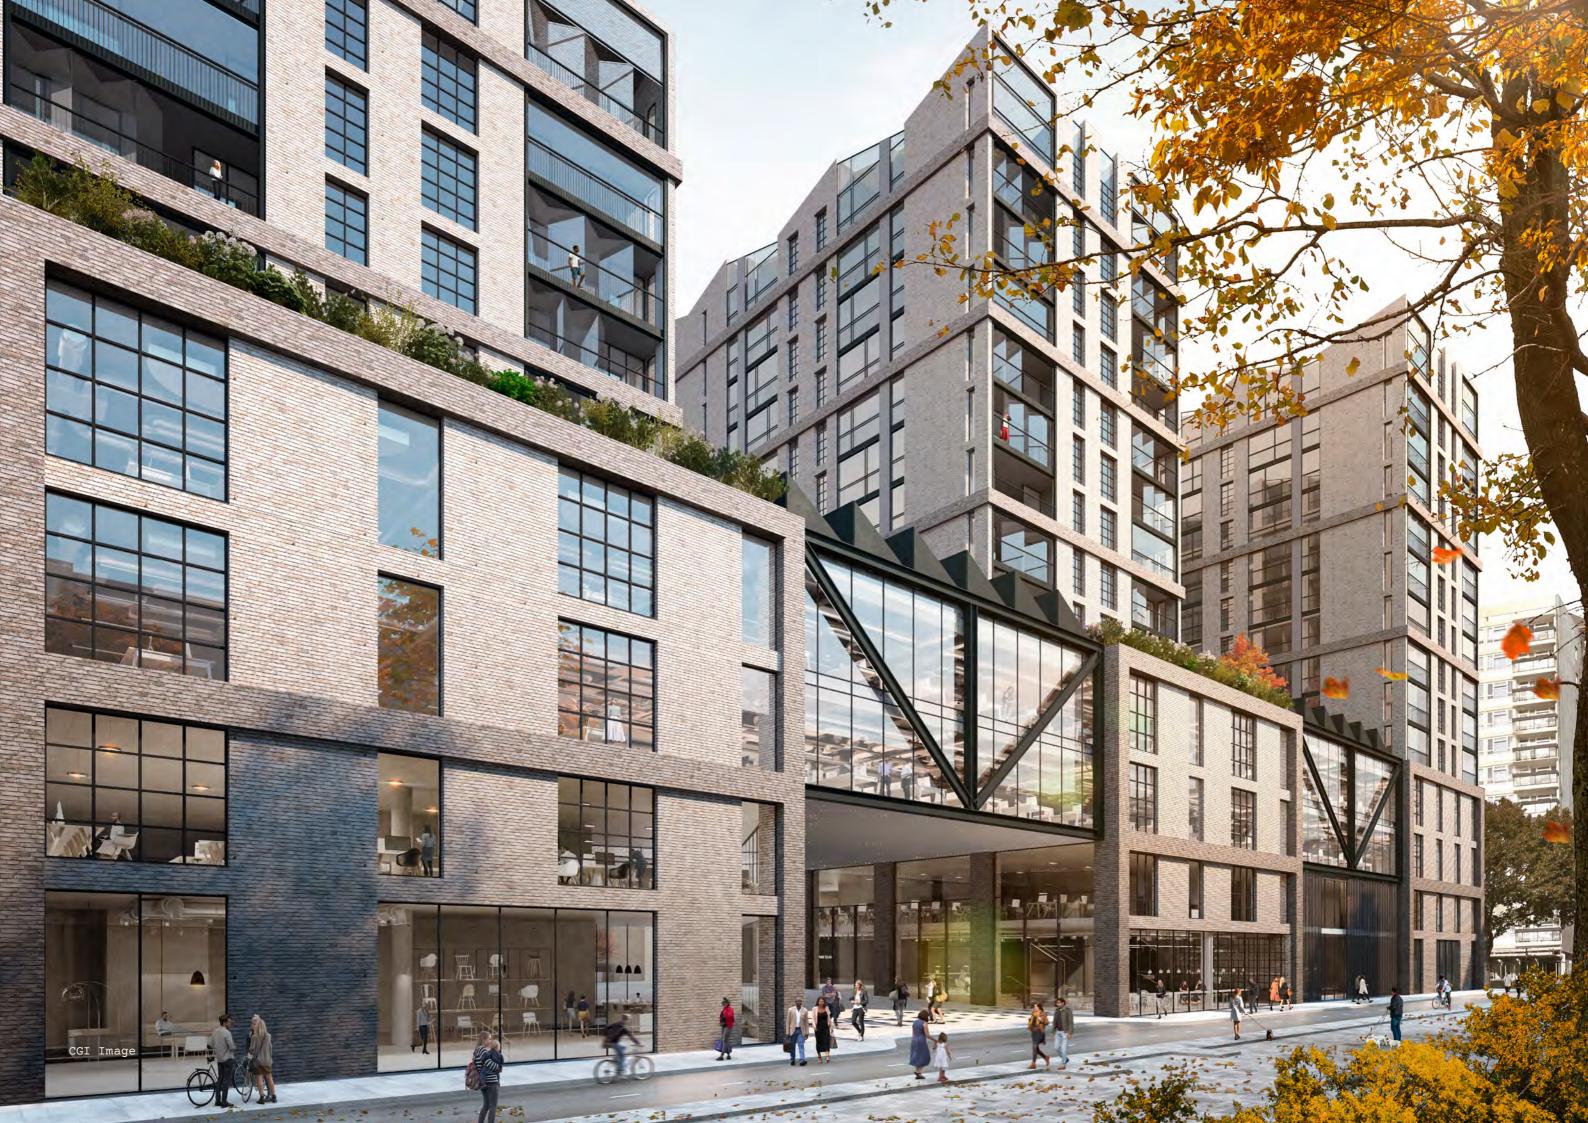

#### PUBLIC REALM SPACES

The landscaped ground-floor public thoroughfares enhance social interaction and foster a sense of belonging, making movement within the development easier and providing quicker access to surrounding areas. This design aligns with the Lambeth area masterplan to increase public spaces in residential areas and green zones, enriching the living experience by bridging communities and creating serene enclaves.

#### VIBRANT COMMERCIAL OFFERINGS

The ground level of Graphite Square is set to become a vibrant commercial hub, enhancing the area's appeal as a destination within itself. This exciting development will offer residents easy access to a variety of offerings right below their homes, adding an energetic layer to the community atmosphere.