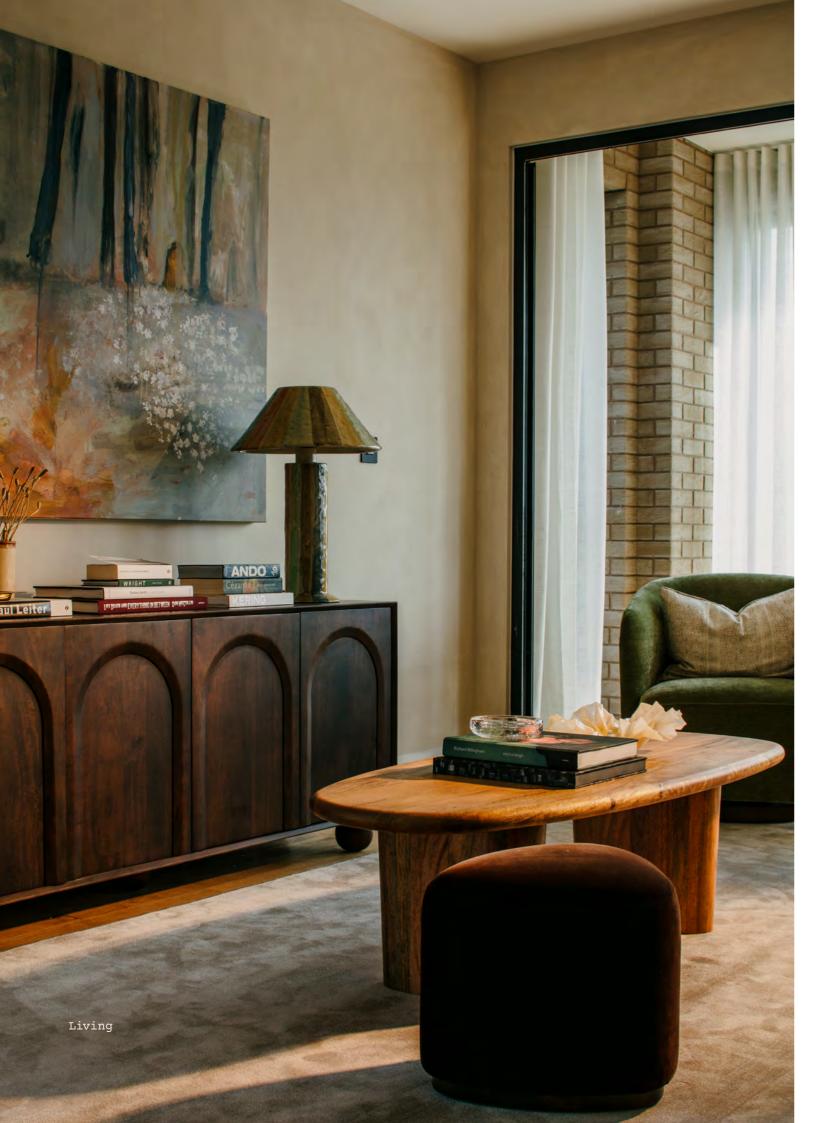

# EXPERIENCE LIFE ELEVATED AT GRAPHITE SQUARE

Graphite Square presents a collection of one, two, and three-bedroom apartments, each a testament to contemporary architectural excellence. This striking development seamlessly blends the industrial heritage of the area with cutting-edge design, delivering an exceptional living experience in one of London's most dynamic neighbourhoods. In homage to the area's industrial roots, the building's facade is crafted from robust glass and steel and features a distinctive sawtooth roofline, marrying historical influence with modern innovation

Spread across floors four to eleven, each apartment boasts generous ceiling heights of up to 2.7 metres. Designed with openplan layouts and a winter garden, they seamlessly blend indoor and outdoor living, maximising space and natural light with lower units enjoying direct views of the Podium Gardens. Finished with high-quality materials, bespoke fixtures, and a sophisticated colour palette, every residence creates an inviting atmosphere, perfect for modern living.

#### GENERAL

- · Square edge skirting and architraves throughout
- All internal walls finished in brilliant white
- · Skirting and door frames painted to colour match walls finished in silk white
- · Engineered wide oak timber flooring to hall, living room and kitchens
- Multi-point locking entrance doors with stainless steel ironmongery and spy hole
- Utility cupboards: Combined washer dryer Siemens, located in hallway utility cupboard. BT Fiber and Hyperoptic connections
- Matt black electrical switch plates and matching ironmongery throughout
- · Wintergardens: Featuring continuation of internal finishes and feature brickwork to side walls. Dual sliding external oversized-doors leading to Juliette balcony
- · Comfort Cooling to lounge and master bedroom