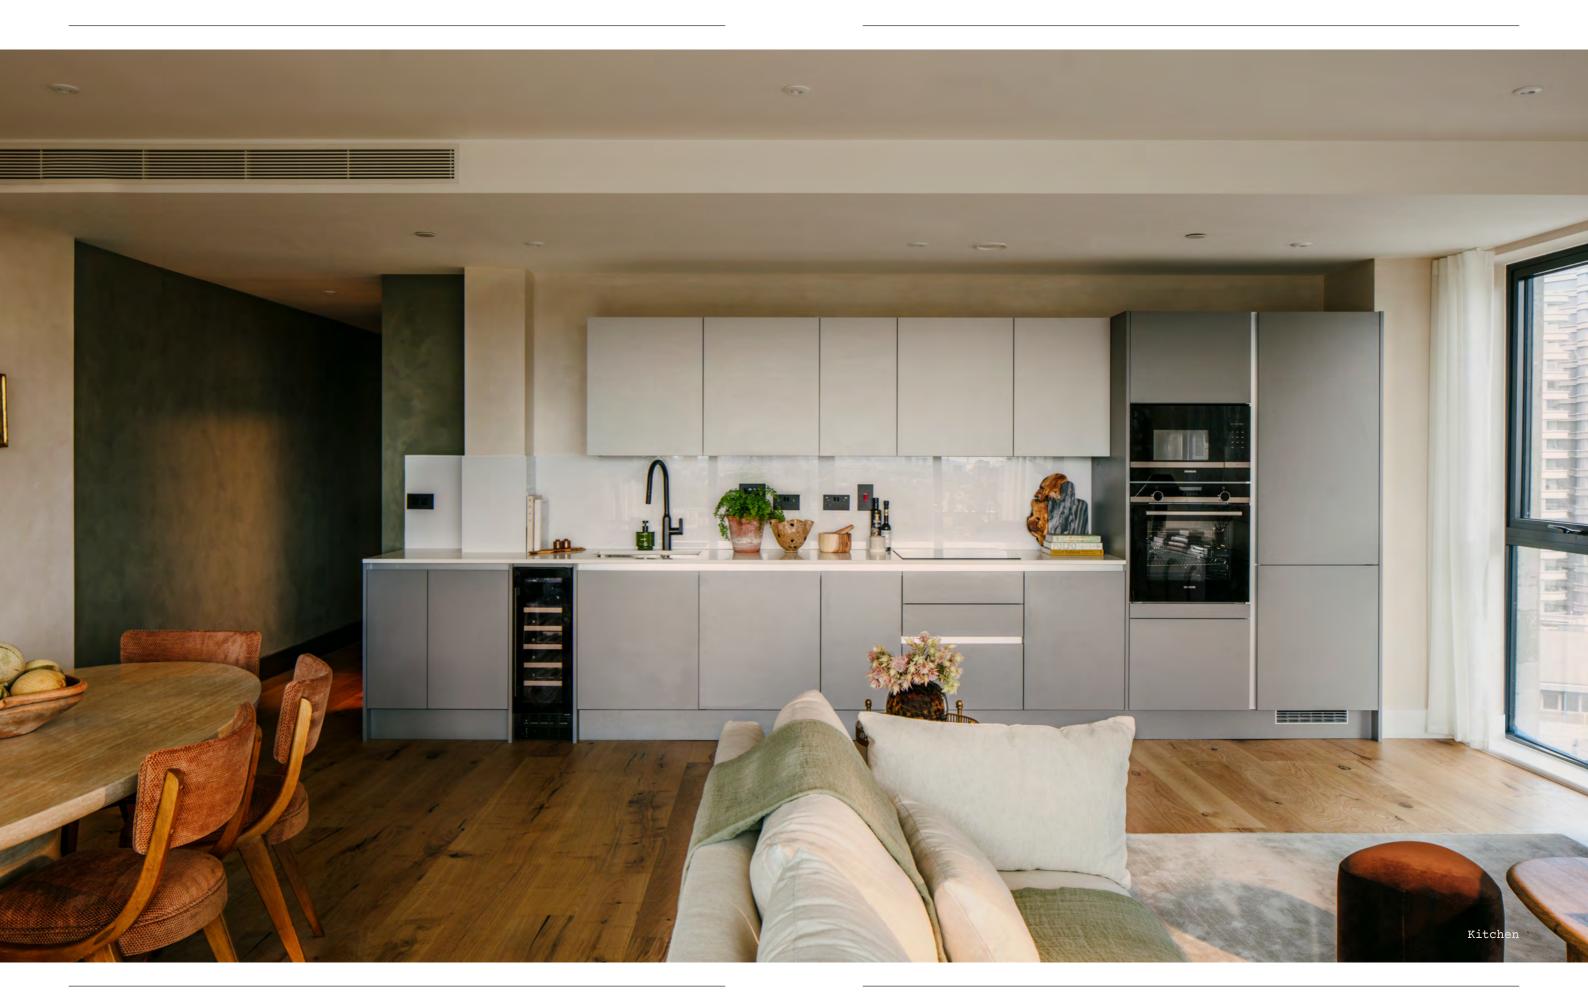

# EXPERIENCE LIFE ELEVATED AT GRAPHITE SQUARE

Graphite Square presents a collection of one, two, and three-bedroom apartments, each a testament to contemporary architectural excellence. This striking development seamlessly blends the industrial heritage of the area with cutting-edge design, delivering an exceptional living experience in one of London's most dynamic neighbourhoods. In homage to the area's industrial roots, the building's facade is crafted from robust glass and steel and features a distinctive sawtooth roofline, marrying historical influence with modern innovation

Spread across floors four to eleven, each apartment boasts generous ceiling heights of up to 2.7 metres. Designed with openplan layouts and a winter garden, they seamlessly blend indoor and outdoor living, maximising space and natural light with lower units enjoying direct views of the Podium Gardens. Finished with high-quality materials, bespoke fixtures, and a sophisticated colour palette, every residence creates an inviting atmosphere, perfect for modern living.

#### GARDINER OF ENGLAND KITCHENS

- Handle-less kitchen units with soft close doors
- Fully UK made and designed kitchen
- Siemens 4 ring black glass touch control induction hobs
- Siemens black and stainless-steel oven
- Siemens black and stainless microwave
- Integrated Siemens fridge freezer

- Integrated Siemens dishwasher
- Integrated Siemens extractor
- Feature LED lighting to wall units
- · Composite worktops with under mounted sink and insert drainer
- Glass splash back
- Matt black wine cooler