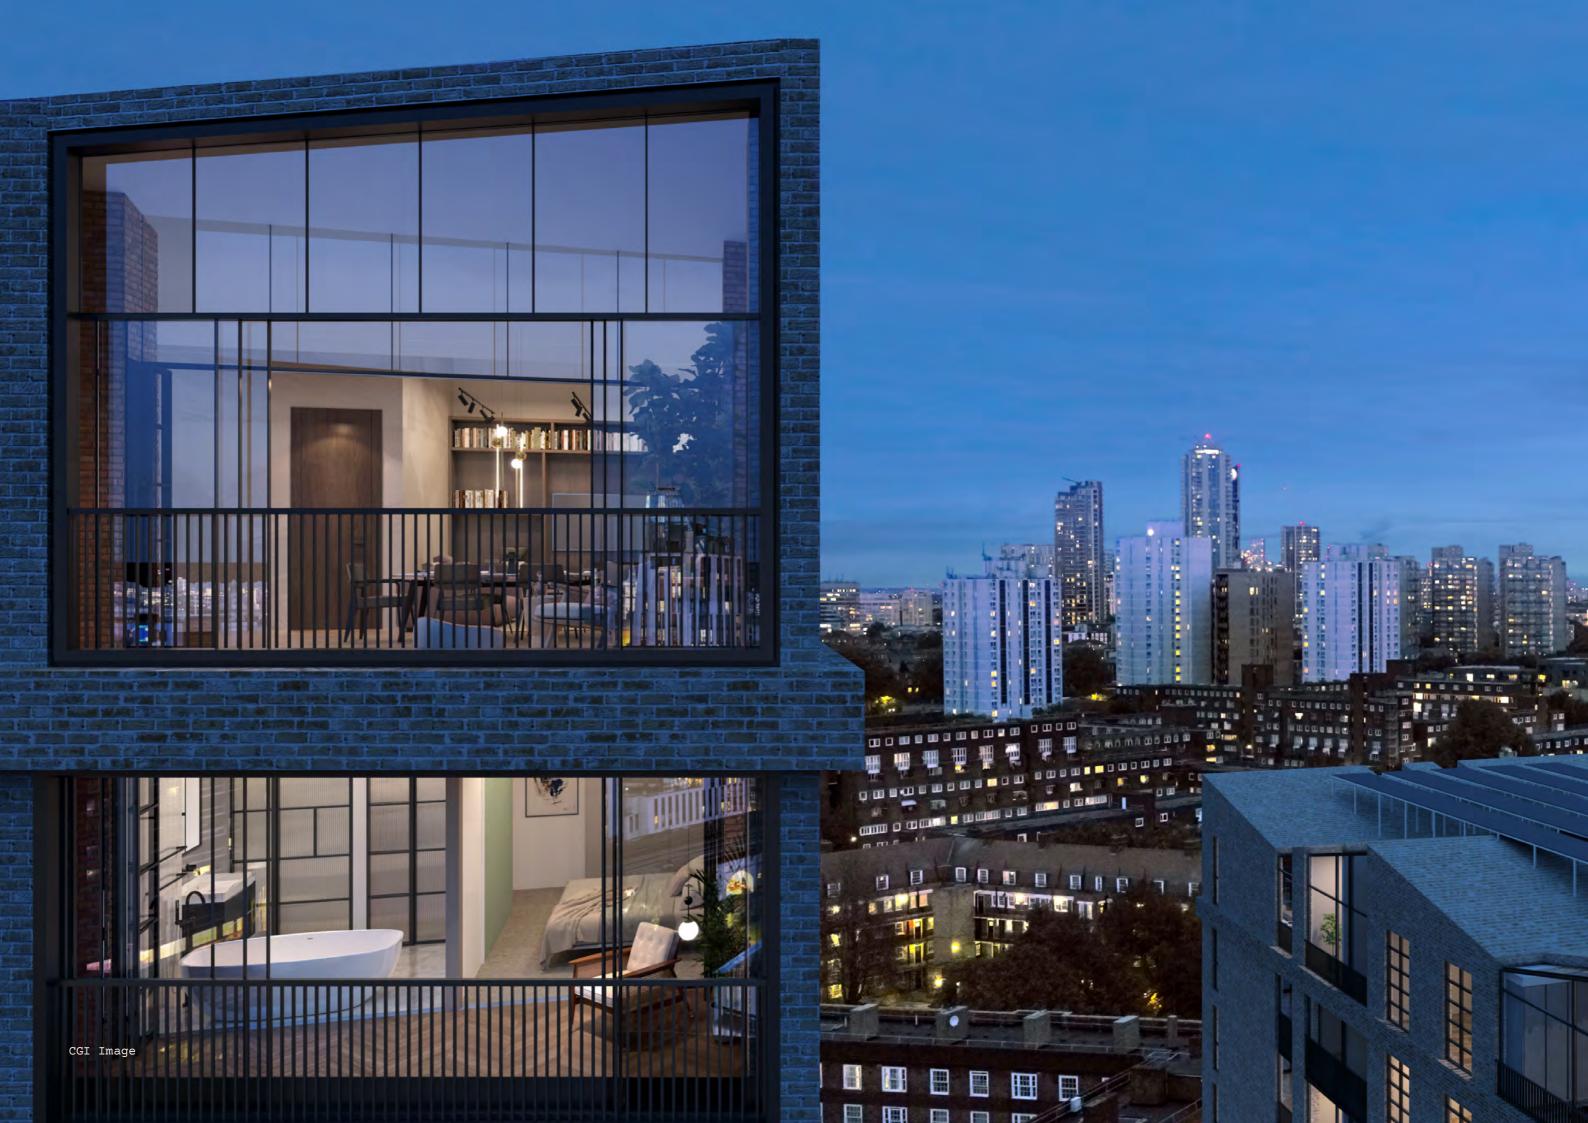

GRAPHITE SQUARE.

GRAPHITE SQUARE.

Situated on the twelfth floor, elevate your lifestyle with Graphite Square's Premium Collection apartments. These select apartments boast floor-toceiling windows as part of the winter garden that frames stunning unrestricted vistas of the London skyline.

North-facing apartments capture stunning vistas of the River Thames, the London Eye, and the Houses of Parliament. East-facing residences command breathtaking views of the City of London skyline, including The Shard,

VAUXHALL, LONDON.

20 Fenchurch Street (also known as the Walkie-Talkie), and St Paul's Cathedral. South-facing units overlook the historic Oval cricket ground, while west-facing apartments enjoy views along the River Thames, framing the iconic Battersea Power Station and Nine Elms skyline.