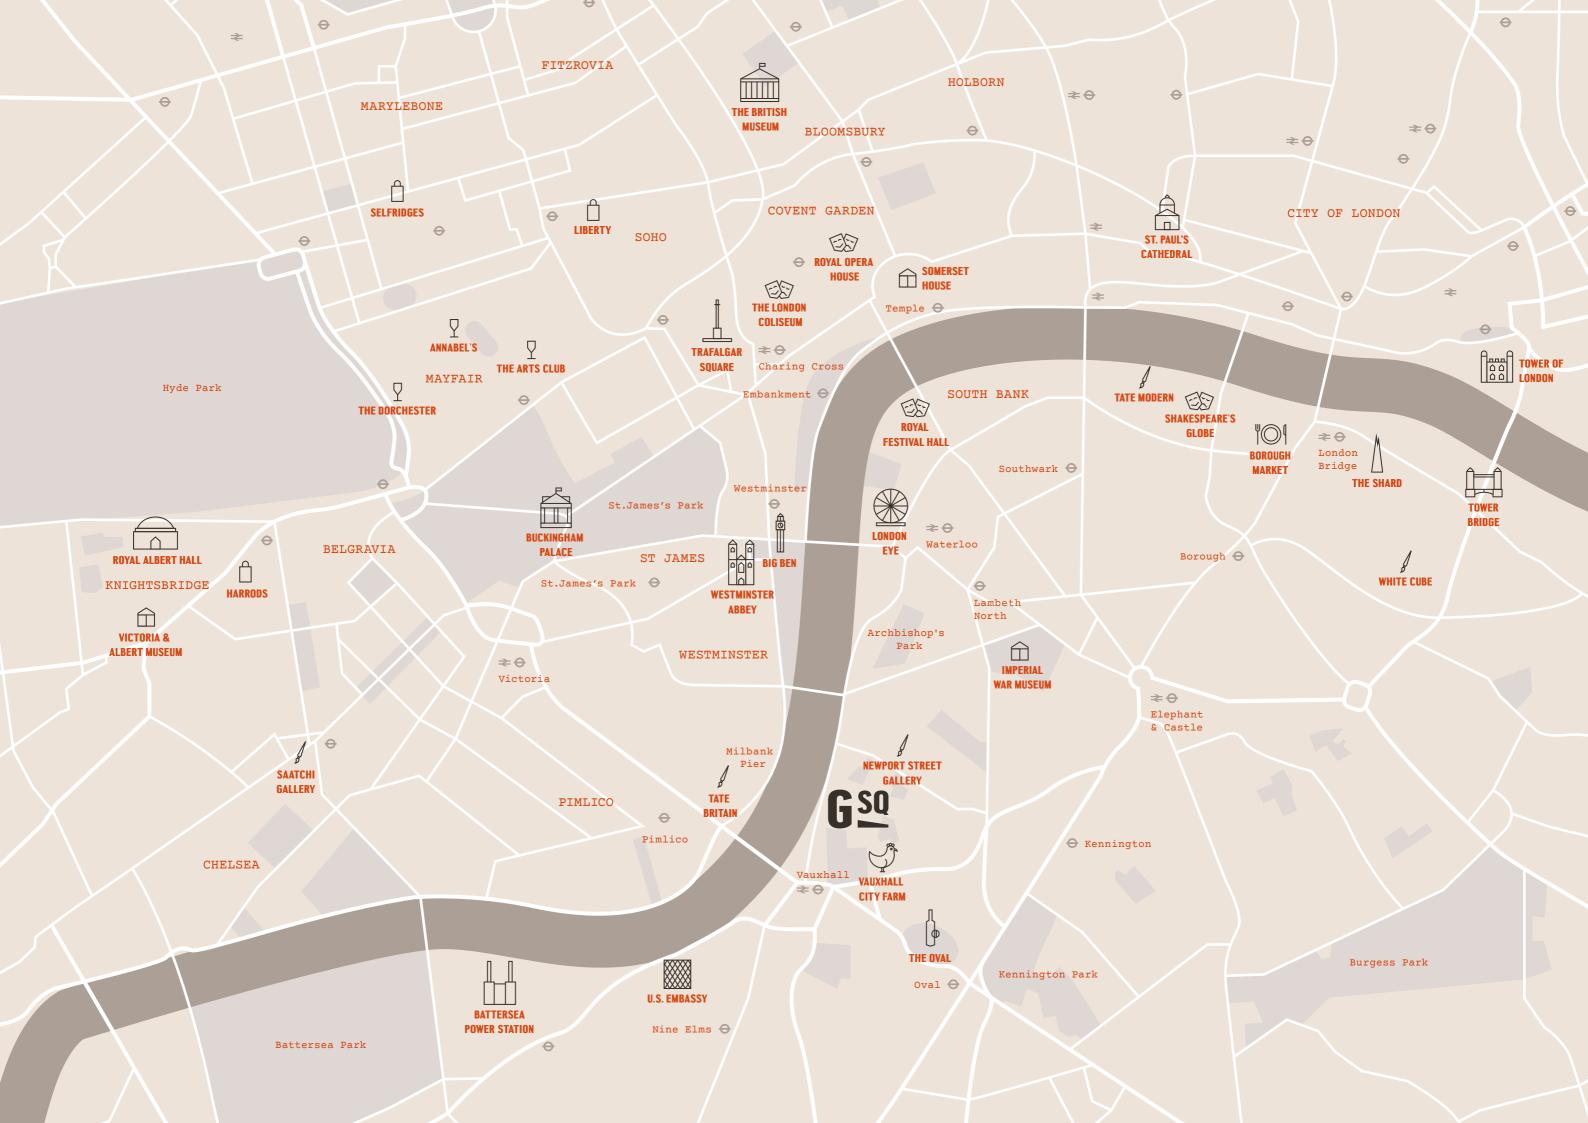

# **A TRULY CONNECTED LONDON LIFESTYLE**

1. The Black Dog

- 2. Tamesis Dock
- 3. Vauxhall Park
- 4. The Rose
- 5. The Tate

Rapidly becoming one of London's most energetic and revitalised neighbourhoods, as part of the ambitious Vauxhall, Nine Elms, and Battersea (VNEB) regeneration area, Graphite Square is located in the heart of vibrant Vauxhall, an area synonymous with culture, convenience, and connectivity.

Just a short walk from the River Thames, and set against the backdrop of Zone One's skyline,

Graphite Square offers a fresh perspective of living within the energetic pulse of the capital. Amidst this regeneration, Vauxhall retains its esteemed character. Epitomising the area's evolution, where once stood industrial abundance now rises a hub of new homes. Government buildings and foreign embassies lend a sense of prestige and security, enhancing the area's global significance.

### RESIDENTS ENJOY IMMEDIATE ACCESS TO ICONIC LANDMARKS, A MULTITUDE OF CULTURAL OPPORTUNITIES, AND A RICH SELECTION OF CULINARY AND ENTERTAINMENT VENUES.

# **CONNECT TO THE BEST OF LONDON**

Connectivity is key, and Vauxhall does not disappoint. With a major transport interchange offering Underground, National Rail, and bus services, Graphite Square is a gateway to London and beyond, providing seamless travel for pied-à-terre buyers from Surrey and other regions.