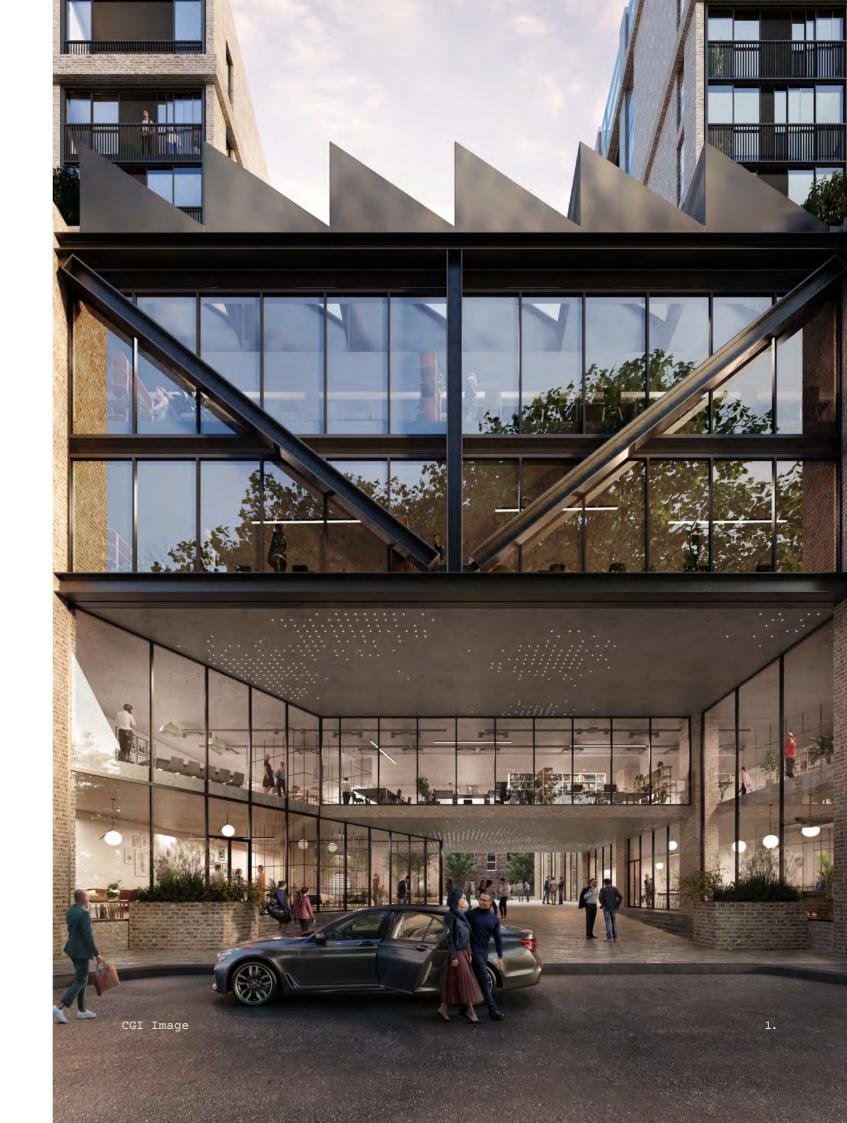

# EXPERIENCE LIFE ELEVATED AT GRAPHITE SQUARE

Graphite Square presents a collection of one, two, and three-bedroom apartments, each a testament to contemporary architectural excellence. This striking development seamlessly blends the industrial heritage of the area with cutting-edge design, delivering an exceptional living experience in one of London's most dynamic neighbourhoods. In homage to the area's industrial roots, the building's facade is crafted from robust glass and steel and features a distinctive sawtooth roofline, marrying historical influence with modern innovation

### **OFFERING AN OASIS AMIDST** THE URBAN LANDSCAPE.

Echoing this manufacturing legacy, Graphite Square's architecture pays homage to this industrial heritage through its use of robust materials and a distinct sawtooth roofline, with the modern living spaces thoughtfully designed to reflect the spirit of the past makers and crafters.