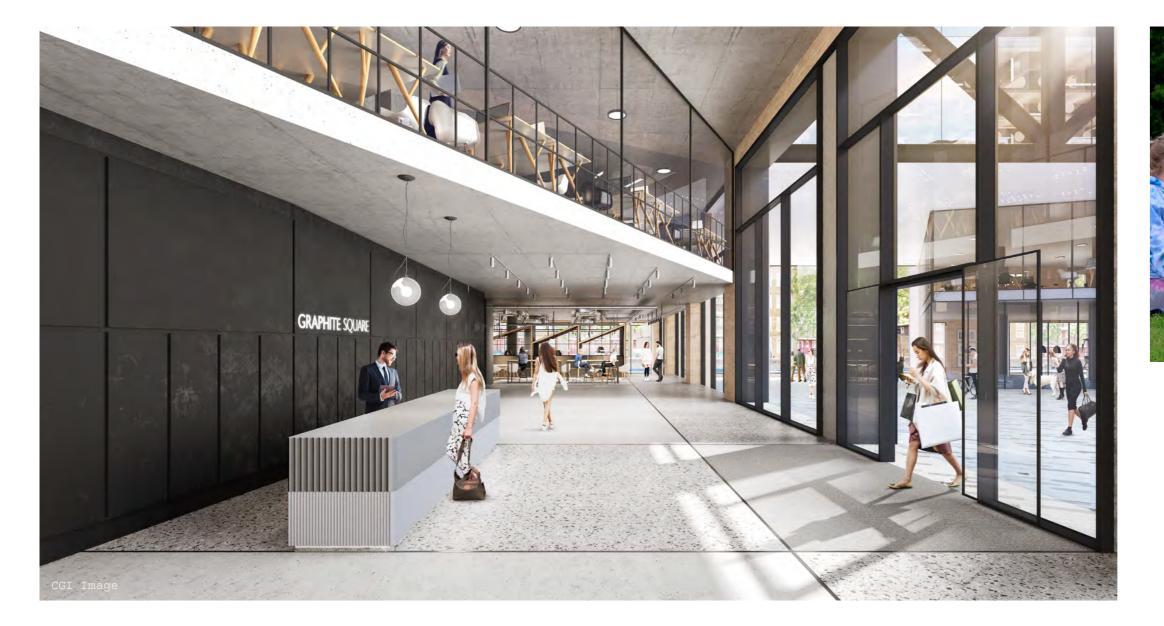

to lounge finished in matt black
- Quooker boiling taps with removable spout finished in matt black
- V-ZUG 5 ring hob in the penthouse units
- Full-size under-counter wine coolers, finished in matt-black
- 4 meter ceiling heights in selected units

(All subject to availability and developer final specifications).

# EXCLUSIVE **AMENITIES** AT **GRAPHITE SQUARE**

#### Graphite Square blends sophisticated living with exclusive amenities designed to enhance your lifestyle.

#### CONCIERGE SERVICE AROUND THE CLOCK

Our 24/7 concierge service ensures that your daily needs are met with convenience and security. Whether it's managing deliveries, assisting with transportation, or providing local recommendations, our dedicated concierge is there to facilitate a seamless urban living experience.



#### ELEVATED GARDENS ABOVE IT ALL

Experience the tranquillity of the 4th-floor Podium Garden, a sprawling 9,000-square-foot oasis that runs the width of the building. Accessible directly from the living spaces, this secure and private landscaped garden creates a community space with elegant lighting, comfortable seating, and a dedicated children's play area.



**9,000** SQ FT Podium Gardens



### **OVER 1,000 PEOPLE BUSTLING WITHIN** THE BRICKWORK NIGHT AND DAY



#### PUBLIC REALM SPACES

The landscaped ground-floor public thoroughfares enhance social interaction and foster a sense of belonging, making movement within the development easier and providing quicker access to surrounding areas. This design aligns with the Lambeth area masterplan to increase public spaces in residential