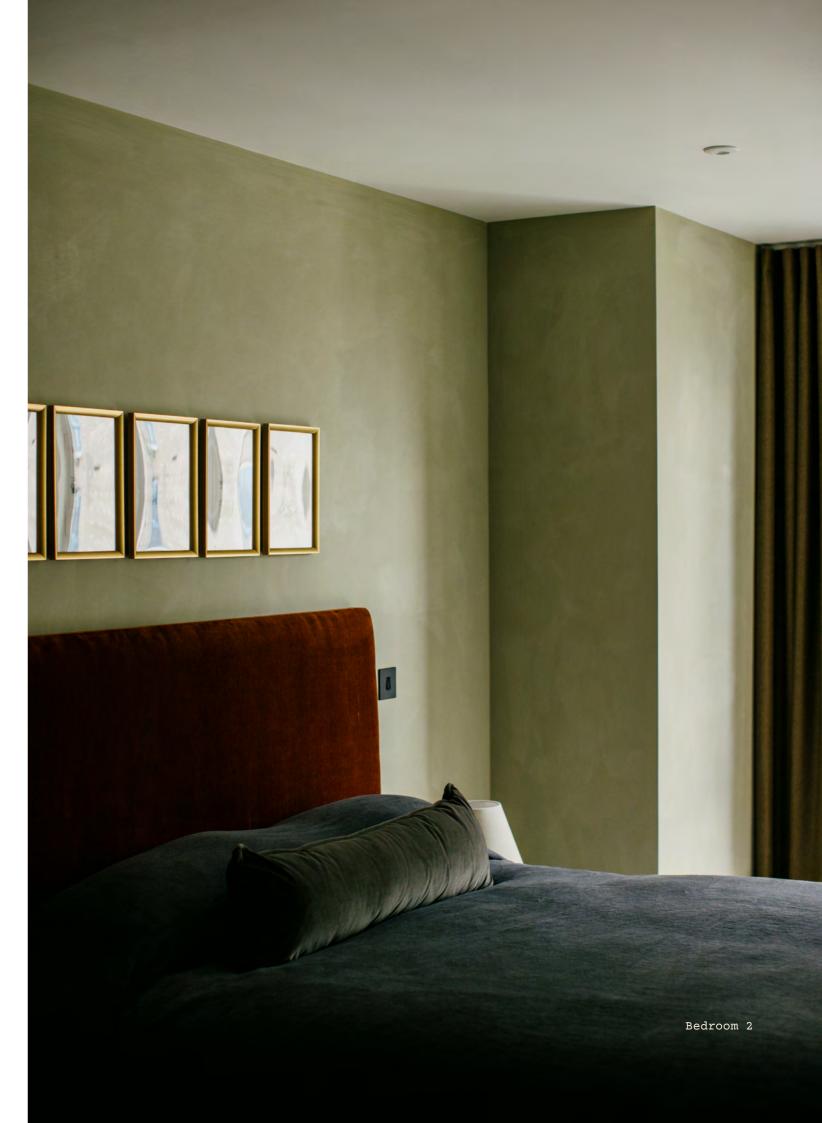

#### BEDROOMS

- · Built in made to measure wardrobes and storage cupboards with stained veneer timber finish, contrasting interior colour, PIR lighting in full height cloak area
- Luxury 25mm carpets and underlay to all bedrooms