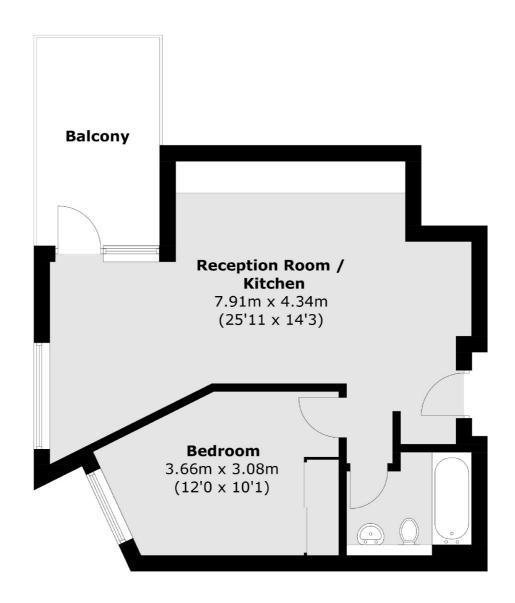

## East Hill, Wandsworth, SW18

### **Second Floor**

Total area (approx.): 49.5 sq. m (532.8 sq. ft) Balcony : 9 sq. m (96.8 sq. ft)

New Homes South London

12 The Broadway

020 8674 4555

London

Sales

SW19 1RF