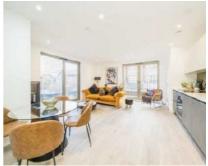

# Mitcham Road, SW17 £550,000

This specific unit is a South-East facing, two bedroom apartment with large private balcony. There is plenty of storage throughout, with underfloor heating and an energy efficient design ethos at heart, the running costs will be extremely low for this apartment.

#### **Features**

Two Large Bedrooms
One Large Bathroom
Private Outside Space
Near To Tooting Broadway
East Access to Northern Line
Extremely Popular Area
South-East Facing
Underfloor Heating