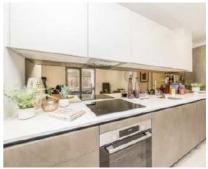

# Mitcham Road, SW17 £550,000

This specific unit is a South-East facing, two bedroom apartment with large private balcony. There is plenty of storage throughout, with underfloor heating and an energy efficient design ethos at heart, the running costs will be extremely low for this apartment.

#### **Features**

Two Large Bedrooms
One Large Bathroom
Private Outside Space
Near To Tooting Broadway
East Access to Northern Line
Extremely Popular Area
South-East Facing
Underfloor Heating