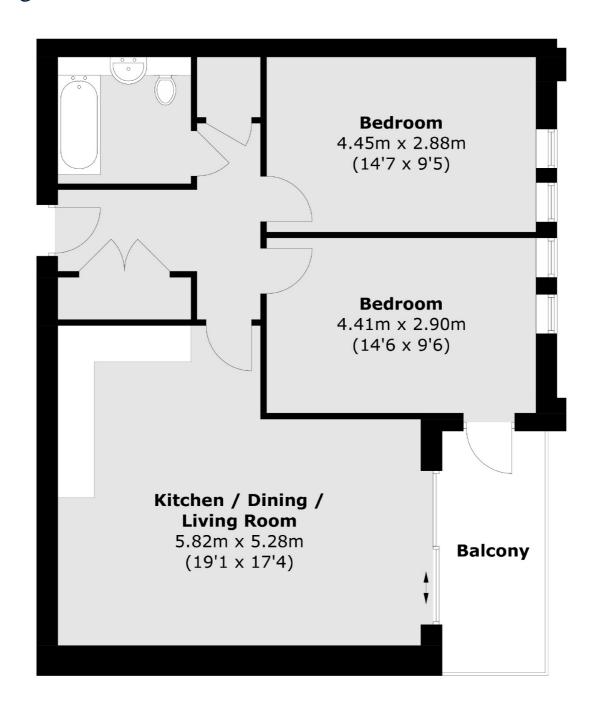

### **First Floor**

New Homes South London

12 The Broadway

London

Sales

SW19 1RF

020 8674 4555

Total area (approx.): 67.2 sq. m (723.3 sq. ft) Balcony area (approx.): 7.5 sq. m (80.7 sq. ft)