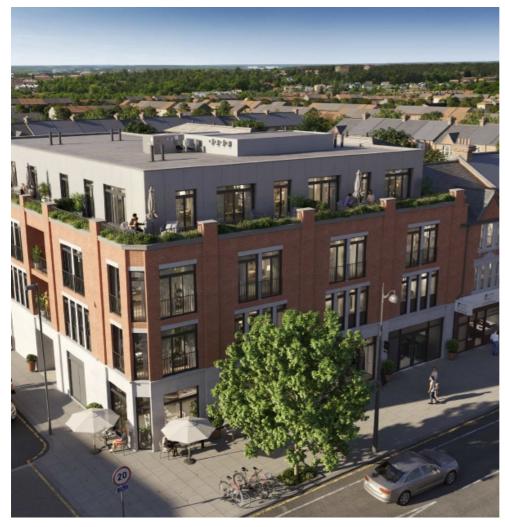

## Mitcham Road, Tooting, SW17

# Mitcham Road, SW17 £550,000

This specific unit is a South-East facing, two bedroom apartment with large private balcony. There is plenty of storage throughout, with underfloor heating and an energy efficient design ethos at heart, the running costs will be extremely low for this apartment.