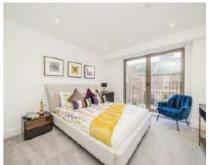

# Mitcham Road, SW17 £550,000

This specific unit is a South-East facing, two bedroom apartment with large private balcony. There is plenty of storage throughout, with underfloor heating and an energy efficient design ethos at heart, the running costs will be extremely low for this apartment.

#### **Features**

Two Large Bedrooms
One Large Bathroom
Private Outside Space
Near To Tooting Broadway
East Access to Northern Line
Extremely Popular Area
South-East Facing
Underfloor Heating