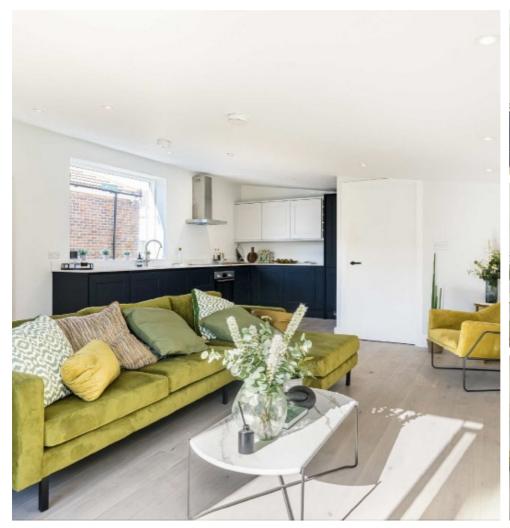

## Knights Hill, SE27 £400,000

A newly built two-bedroom maisonette apartment situated within a gated mews. There is a high specification throughout, with energy efficiency in mind including an air source heat pump. There is plenty of outside space with a good sized balcony.

## **Features**

Private Gated Mews Two Bedrooms High Specification Throughout Balcony/Terrace

Maisonette