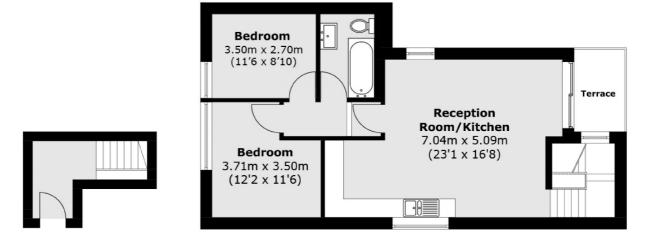

## Knights Hill, West Norwood, SE27

**Ground Floor** 

First Floor

Total internal area (approx.): 75.6 sq. m (813.7 sq. ft)
Terrace area (approx.): 4.5 sq. m (48.4 sq. ft)

020 8674 4555