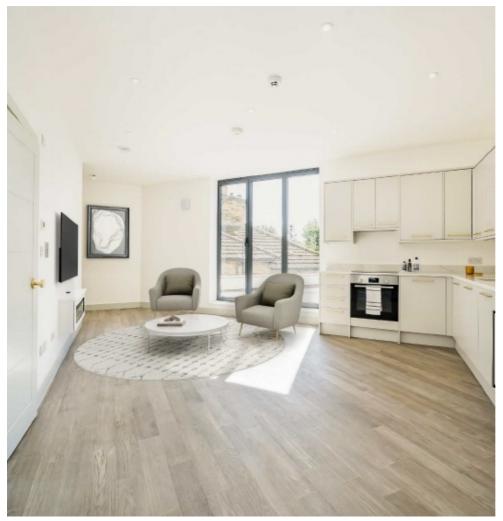

## Norbury Crescent, SW16 £425,000

?A top floor 'penthouse' two-bedroom apartment. There is a very high specification throughout including impressive bathrooms and kitchens. The green open spaces of Streatham Common are also nearby with 62 acres of green open space to enjoy.

## **Features**

Two Double Bedrooms
Top Floor Penthouse
Share of The Freehold
High Specification
Near To Streatham Common
Near To Norbury Station