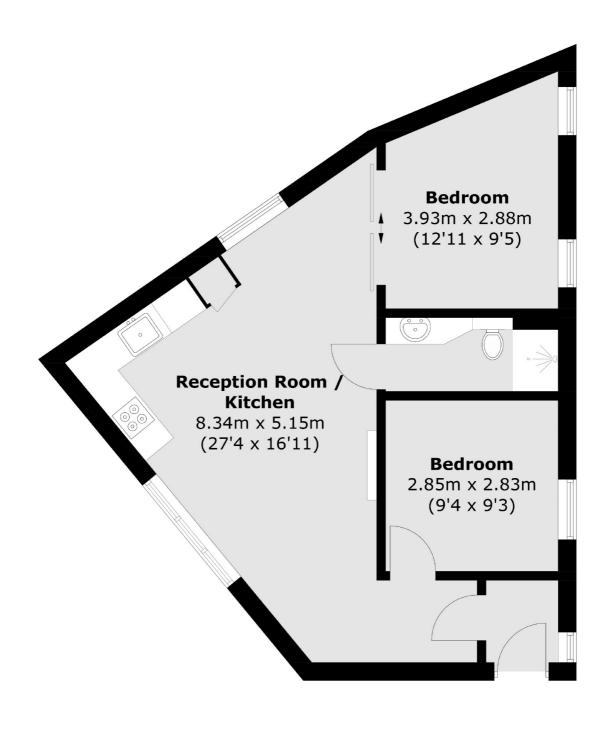

## Norbury Crescent, Streatham, SW16

Total area (approx.): 52.2 sq. m (561.9 sq. ft)

New Homes South London

12 The Broadway

London

Sales

SW19 1RF

020 8674 4555