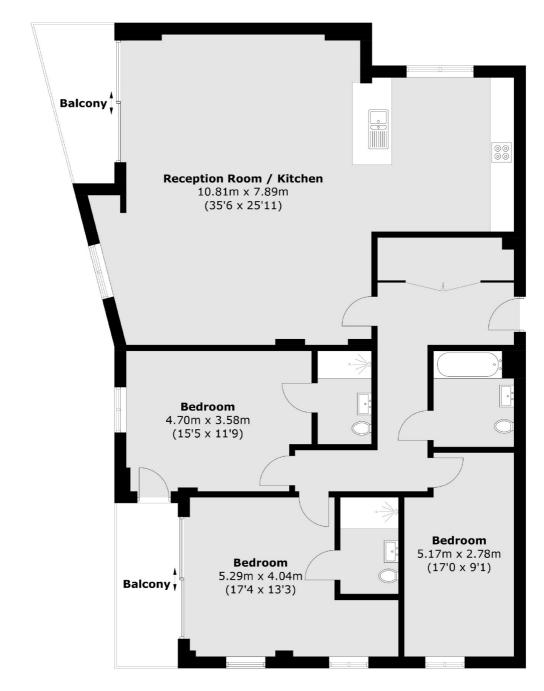

## **Sixteenth Floor**

Total area (approx.): 147.3 sq. m (1,585.5 sq. ft) Balcony: 12.7 sq. m (136.7 sq. ft)

New Homes South London

12 The Broadway

020 8674 4555

London

Sales

SW19 1RF