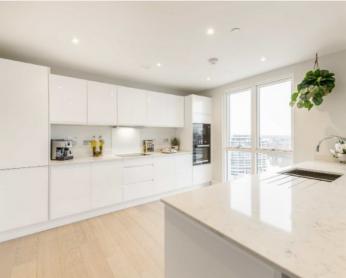

## Yelverton Road, SW11

A three double bedroom penthouse apartment with three bathrooms and an underground parking space. There are two balconies both with river and London City Skyline views. There is underfloor heating throughout and an extremely high specification throughout.