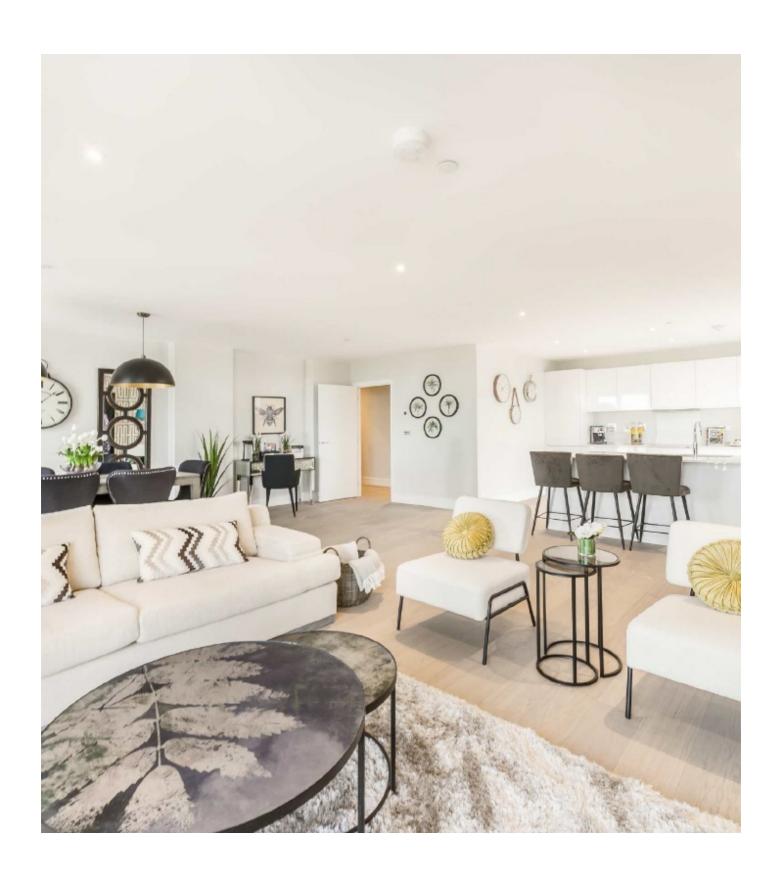

## Yelverton Road, SW11

A three double bedroom penthouse apartment with three bathrooms and an underground parking space. There are two balconies both with river and London City Skyline views. There is underfloor heating throughout and an extremely high specification throughout.

## **Features**

Underground Gated Parking Allocated Parking (1x or 2x) Large Lateral Penthouse Three Double Bedrooms Three Bathrooms Two Balconies