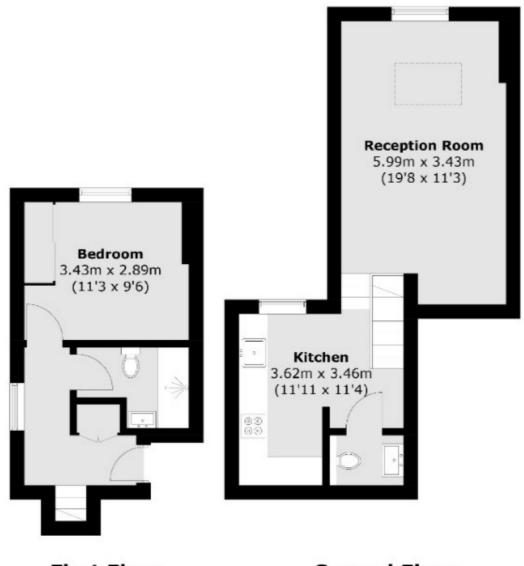

## Fernlea Road, Balham, SW12

**First Floor** 

New Homes South London

12 The Broadway

020 8674 4555

London

Sales

SW19 1RF

**Second Floor** 

Total area (approx.): 53.0 sq. m (570.5 sq. ft)