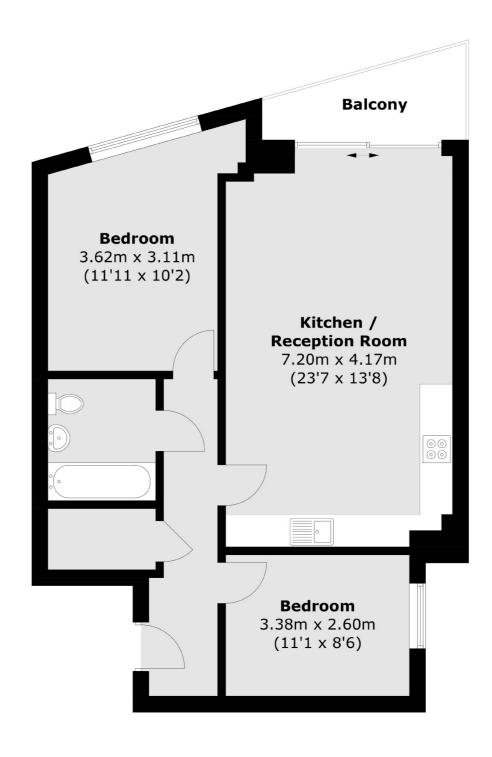

## Yelverton Road, Battersea, SW11

Total area (approx.): 68.1 sq. m (733.0 sq. ft) Balcony: 4.7 sq. m (50.6 sq. ft)

New Homes South London

12 The Broadway

London

Sales

SW19 1RF

020 8674 4555