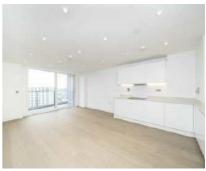

## Yelverton Road, SW11 £655,000

A large lateral apartment with far reaching views on the fifteenth floor. There is a useful storage room, mechanical ventilation system and underfloor heating. There is a communal podium garden as well as a concierge and bike store within the development.