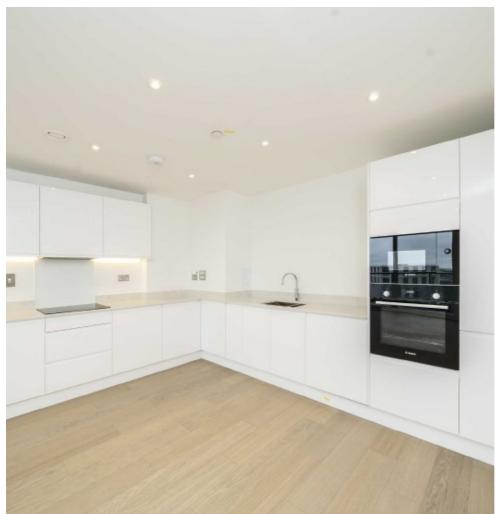

## Yelverton Road, SW11 £655,000

A large lateral apartment with far reaching views on the fifteenth floor. There is a useful storage room, mechanical ventilation system and underfloor heating. There is a communal podium garden as well as a concierge and bike store within the development.