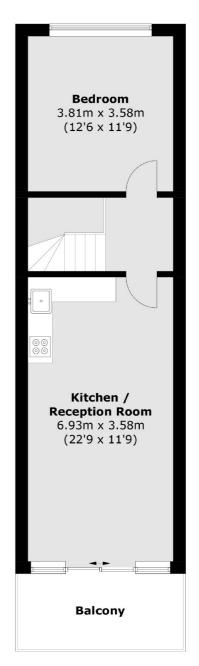

## **Third Floor**

New Homes South London

12 The Broadway

London

Sales

SW19 1RF

020 8674 4555

### **Fourth Floor**

Total area (approx.): 92.5 sq. m (995.7 sq. ft) Balcony: 12.9 sq. m (138.8 sq. ft)

Energy Rating: We aim to make our particulars both accurate and reliable. However they are not guaranteed; nor do they form part of an offer or contract. If you require clarification on any points then please contact us, especially if you're traveling some distance to view. Please note that appliances and heating systems have not been tested and therefore no warranties can be given as to their good working order.