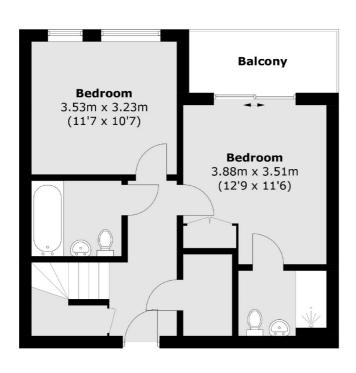

## **Third Floor**

New Homes South London

12 The Broadway

London

Sales

SW19 1RF

020 8674 4555

### **Fourth Floor**

Total area (approx.): 92.5 sq. m (995.7 sq. ft) Balcony: 12.9 sq. m (138.8 sq. ft)

Energy Rating: We aim to make our particulars both accurate and reliable. However they are not guaranteed; nor do they form part of an offer or contract. If you require clarification on any points then please contact us, especially if you're traveling some distance to view. Please note that appliances and heating systems have not been tested and therefore no warranties can be given as to their good working order.