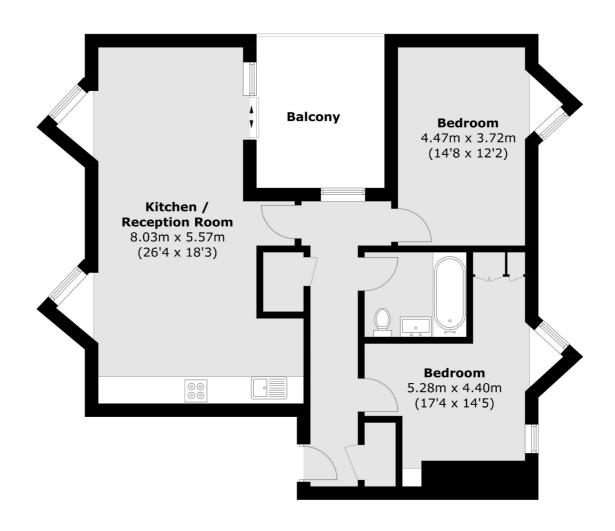

## Inglemere Road, Mitcham, CR4

Total area (approx.): 77.3 sq. m (832.0 sq. ft) Balcony (approx.): 9.8 sq. m (105.5 sq. ft)

New Homes South London

12 The Broadway

020 8674 4555

London

Sales

SW19 1RF