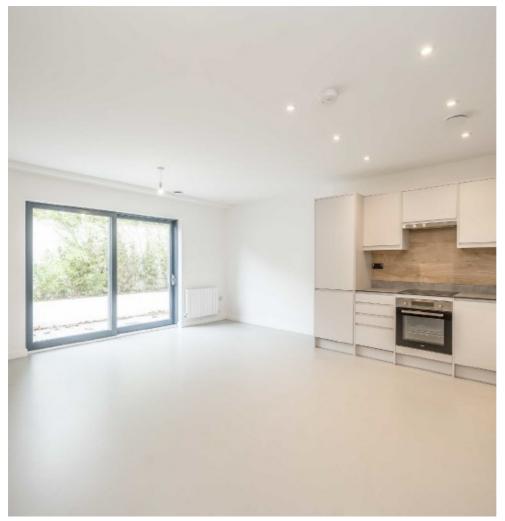

## Inglemere Road, CR4 £500,000

An EPC-rated A, ground floor garden flat. There are two double bedrooms, a large utility room and an open plan kitchen diner with sliding doors into the garden. Eco credentials include solar panels on the roof, rainwater harvesting and mechanical ventilation systems.

## **Features**

Two Double Bedrooms
Private Garden
Solar Panels
Battery Power Storage
Highly Energy Efficient
Mechanical Ventilation System