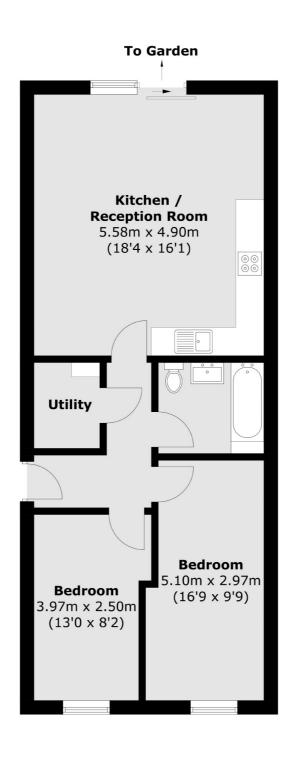

## Inglemere Road, CR4 £500,000

An EPC-rated A, ground floor garden flat. There are two double bedrooms, a large utility room and an open plan kitchen diner with sliding doors into the garden. Eco credentials include solar panels on the roof, rainwater harvesting and mechanical ventilation systems.

## Inglemere Road, Mitcham, CR4

Total area (approx.): 63.7 sq. m (685.7 sq. ft)

New Homes South London

12 The Broadway

020 8674 4555

London

Sales

SW19 1RF