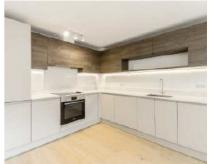

## Blenheim Road, SW20 £725,000

A two/three bedroom family home with two bathrooms and a downstairs W.C. There is a private, South-West facing garden, a large attic for storage and off street parking. All located on a quiet road off of Grand Drive. Forming part of a larger Edwardian Conversion. Energy Rating: .

## **Features**

Two/Three Bedrooms
Two Bathrooms
Large Attic For Storage
Private South Facing Garden
Allocated Off Street Parking
Semi-Detached House