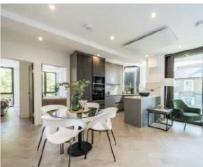

## East Hill, SW18 £795,000

Located on the second floor, this apartment comes with a spacious kitchen living space, two large bedrooms, two bathrooms, plenty of storage, and a private balcony. The property comes with a balcony spacious enough for outdoor furniture. Complimented with Siemens appliances and integrated smart home controls for hot water and central heating.