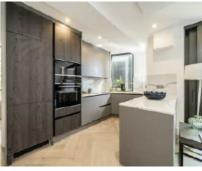

## East Hill, SW18 £795,000

Located on the second floor, this apartment comes with a spacious kitchen living space, two large bedrooms, two bathrooms, plenty of storage, and a private balcony. The property comes with a balcony spacious enough for outdoor furniture. Complimented with Siemens appliances and integrated smart home controls for hot water and central heating.