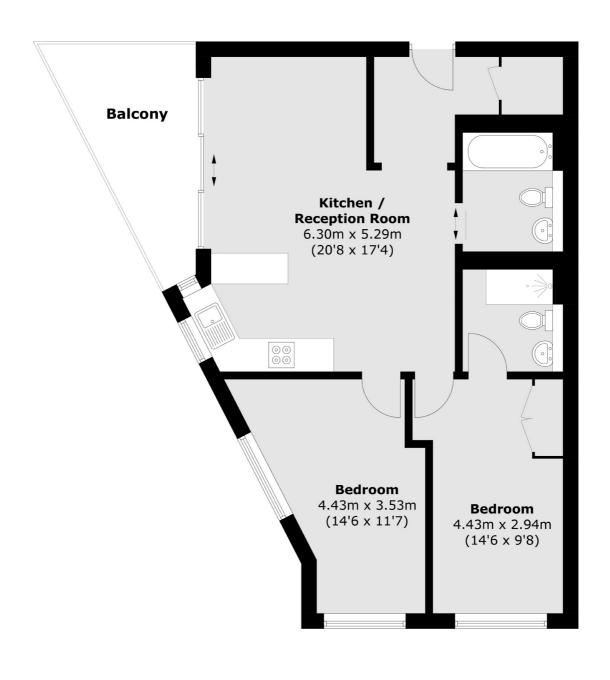

## East Hill, SW18 £795,000

Located on the second floor, this apartment comes with a spacious kitchen living space, two large bedrooms, two bathrooms, plenty of storage, and a private balcony. The property comes with a balcony spacious enough for outdoor furniture. Complimented with Siemens appliances and integrated smart home controls for hot water and central heating.

## **Features**

Two Bedrooms
Two Bathrooms
Private Balcony
Secure Bicycle Storage
Communal Roof Top Garden
Eco-Friendly Development

## East Hill, Wandsworth, SW18

Total area (approx.): 69.5 sq. m (748.0 sq. ft) Balcony : 9.6 sq. m (103 sq. ft)

New Homes South London

12 The Broadway

020 8674 4555

London

Sales

SW19 1RF