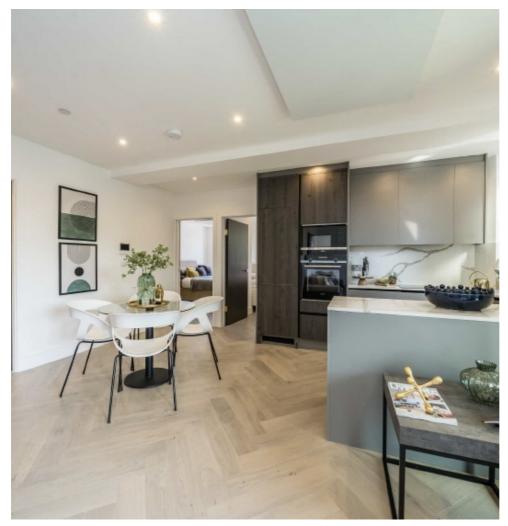

## East Hill, SW18 £795,000

Located on the second floor, this apartment comes with a spacious kitchen living space, two large bedrooms, two bathrooms, plenty of storage, and a private balcony. The property comes with a balcony spacious enough for outdoor furniture. Complimented with Siemens appliances and integrated smart home controls for hot water and central heating.

## **Features**

Two Bedrooms
Two Bathrooms
Private Balcony
Secure Bicycle Storage
Communal Roof Top Garden
Eco-Friendly Development