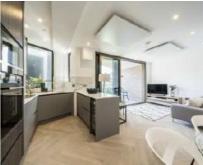

## East Hill, SW18 £795,000

Located on the second floor, this apartment comes with a spacious kitchen living space, two large bedrooms, two bathrooms, plenty of storage, and a private balcony. The property comes with a balcony spacious enough for outdoor furniture. Complimented with Siemens appliances and integrated smart home controls for hot water and central heating.