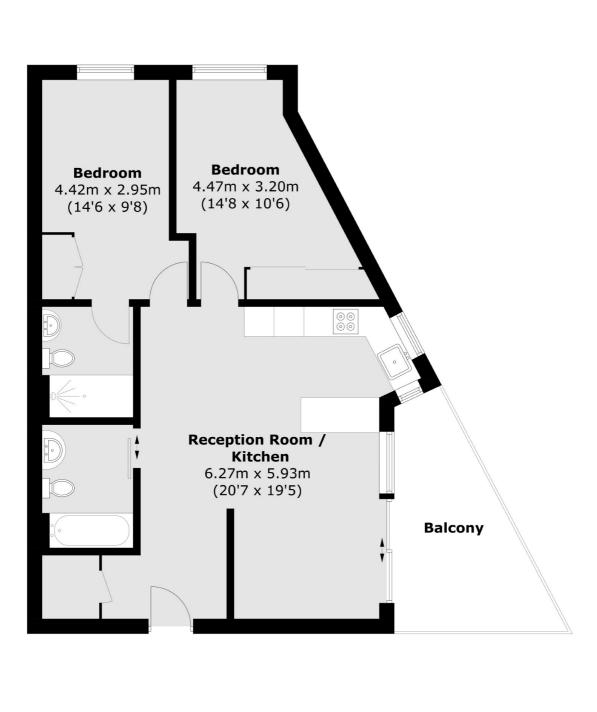

## East Hill, Wandsworth, SW18

Total area (approx.): 69.9 sq. m (752.4 sq. ft) Balcony : 10.7 sq. m (115.2 sq. ft)

New Homes South London 12 The Broadway London SW19 1RF Sales 020 8674 4555 Energy Rating: . We aim to make our particulars both accurate and reliable. However they are not guaranteed; nor do they form part of an offer or contract. If you require clarification on any points then please contact us, especially if you're traveling some distance to view. Please note that appliances and heating systems have not been tested and therefore no warranties can be given as to their good working order.