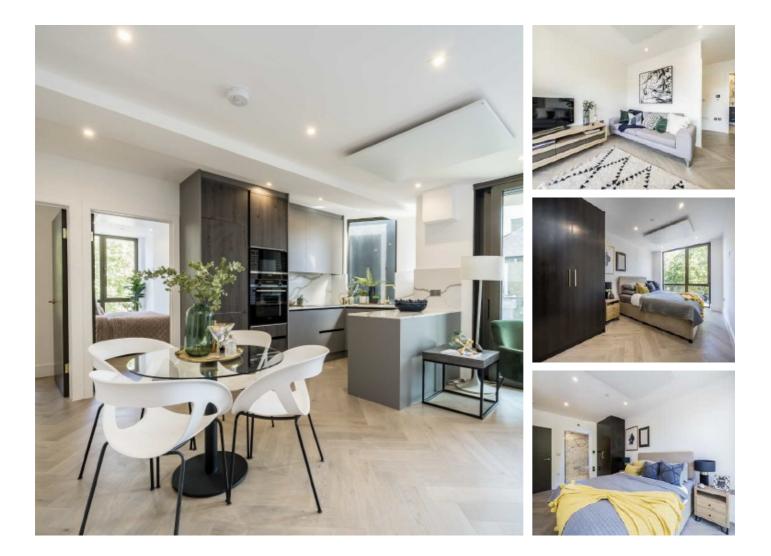

## East Hill, SW18 £700,000

\*\* Stamp Duty Paid - Contribution Available \*\*

Located on the first floor with a dual aspect, this spacious apartment provides two double bedrooms and two bathrooms. The property comes with a balcony spacious enough for outdoor furniture. Extensive storage space throughout the apartment, Miele and Siemens appliances and integrated smart home controls for hot water and central heating. Completing December 2024

### Features

\*Stamp Duty Paid Contribution\* Two Bedrooms Two Bathrooms Dual Aspect Miele and Siemens Appliances Secure Bicycle Storage Roof Top Garden Eco-Friendly Development